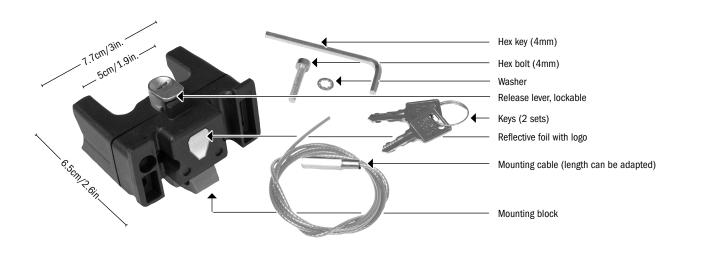

## SPECIFICATIONS:

- + Lockable adapter for mounting ORTLIEB handlebar bags or baskets
- + Simple and fast mounting with only one cable
- + Mounting fits to all handlebar with diameter up to max. 31,8 mm
- + Handlebar bag can be locked to handlebar
- + Comes with 2 sets of keys which can also be ordered if serial number is available
- + Compatible with the bags and baskets by other brands (e.g. Rixen&Kaul KLICKfix system)
- + A reflective foil on the front of adapter ensures more safety when cycling in the dark without the handlebar bag

Contents: Handlebar Mounting-Set with Lock (article code E185), lockable mounting block with 2 sets of keys, cable with attachment, hexagon key (4 mm), mounting bolt, washer, mounting instructions

Optional accessories: Alternatively we offer the adapter Handlebar Mounting-Set (art. code E225) - not lockable, Extension adapter