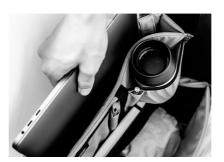

## **SPECIFICATIONS:**

- + Office organizer for bike panniers
- + Internal organizer to be used inside panniers
- + Nylon fabric
- + Ideal for commuters
- + Keeps things tidy and in place
- + Safe storage of laptop, tablet, mobile phone, documents etc.
- + Separate pockets for bottles, tools, energy bar, lunch etc.
- + Central compartment for spare clothing, shoes etc.
- + Stable, self-standing
- + Inner pocket of bike pannier still accessible
- + Fits into all Back-Roller model and products with identical shape (e.g. Bike-Packer, Velo-Shopper)