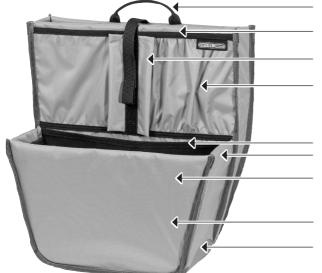

## **COMMUTER INSERT FOR PANNIERS**

Office organizer for bike panniers

Carrying handle

Padded sleeve for laptop/tablet

2 sleeves for mobile phone, purse, integrated key chain

Flat mesh pocket, e.g. for bike lock 2 bottle pockets on sides

Large compartment, e.g. for clothing, shoes, lunchbox etc.

Lightweight, stable nylon fabric

Foam pad on sides and base

| dimensions    | height cm/in. | width cm/in.   | depth cm/in. | weight g/oz. |
|---------------|---------------|----------------|--------------|--------------|
| Insert        | 36/14.2       | 23/32 9/12.6   | 16/6.3       | 500/17.6     |
| laptop sleeve | 35/13.8       | 22/30 8.6/11.8 | 3/1.2        |              |