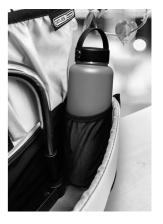

## **COMMUTER INSERT FOR PANNIERS**

Office organizer for bike panniers

Carrying handle

Padded sleeve for laptop/tablet

2 sleeves for mobile phone, purse, integrated key chain

Flat mesh pocket, e.g. for bike lock 2 bottle pockets on sides