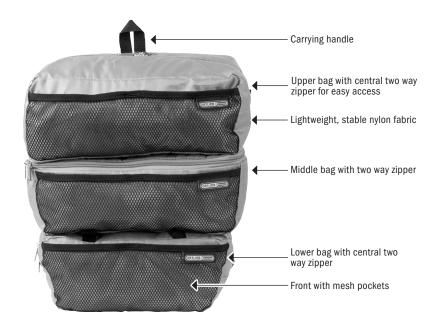

## **SPECIFICATIONS:**

- + Lightweight organizers for bike panniers, set consisting of 3 internal mesh bags, each with two way zippers
- + Facilitates organizing with rapid access to packed gear
- + Modular system, each bag can be used individually
- + Lightweight nylon fabric
- + Volume of organizers: top and middle bag: each 6 L, lower bag: 5 L
- + Additional inner and outer mesh pockets
- + Handles for easy removal of organizer
- + Upper bag easily accessible via top opening
- + Storage of clean and dirty gear in separate bags
- + Fits into all Back-Roller model and products with identical shape (e.g. Bike-Packer, Velo-Shopper)