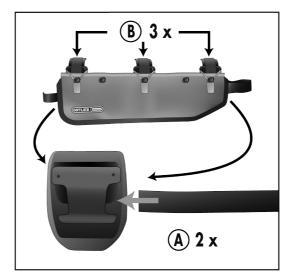

### Contents: Frame-Packwith 2 hook and loop fasteners

Note: In order to meet standard IP64 (6=dustproof, 4=protected against splash water coming from all directions) the roll closure must be rolled at least 3-4 times.

## FRAME-PACK RC TOPTUBE

- DE MONTAGEANLEITUNG
- GB ASSEMBLY INSTRUCTIONS
- **FR** INSTRUCTIONS DE MONTAGE
- ISTRUZIONI DI MONTAGGIO
- **NL** MONTAGE HANDLEIDING
- DK MONTERINGSVEJLEDNING

- **INSTRUCCIONES DE MONTAJE**
- SE MONTERINGSANVISNING
- NO MONTERINGSANVISNING
- FI ASENNUSOHJEET
- PL INSTRUKCJA MONTAZU
- 」 装着方法

www.ortlieb.com

1.2

1.3