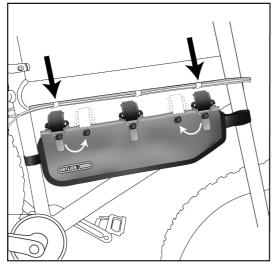

### **SPECIFICATIONS:**

- + Waterproof toptube framepack with roll closure
- + Ideal pack for bikepacking, alp crossing and trekking tours
- + Light weight, sturdy PUlaminated rip stop nylon fabric
- + Suitable for heavy gear such as tools, tent poles, food etc.
- + Allows fixing of drinking bottle and transport of gear on frame
- + Ideal for full suspension bikes with limited space due to the vertical absorber
- +3 strong, individually positionable hook and loop fasteners for mounting to top frame tube
- + Hook and loop fasteners suitable for tube diameter from 30 mm to 70 mm; protruding hook and loop fasteners can be easily shortened
- +2 individually positionable hook and loop fasteners for saddle and/or downtube
- + Can be mounted to carbon frames
- + Evenweight distribution on bicycle
- + Roll closure with silicone ring
- + Better packing through large opening

### Contents: Frame-Packwith 2 hook and loop fasteners

Note: In order to meet standard IP64 (6=dustproof, 4=protected against splash water coming from all directions) the roll closure must be rolled at least 3-4 times.