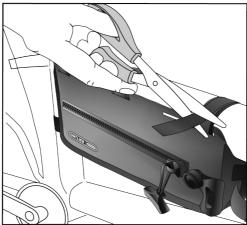

e
- + Ideal for full suspension bikes with limited space due to the vertical absorber
- +3 strong, individually positionable hook and loop fasteners for mounting to top frame tube
- + Hook and loop fasteners suitable for tube diameter from 30 mm to 70 mm; protruding hook and loop fasteners can be easily shortened
- +2 individually positionable hook and loop fasteners for saddle and/or downtube
- + Can be mounted to carbon frames
- + Evenweight distribution on bicycle
- + Roll closure with silicone ring
- + Better packing through large opening

### Contents: Frame-Packwith 2 hook and loop fasteners

Note: In order to meet standard IP64 (6=dustproof, 4=protected against splash water coming from all directions) the roll closure must be rolled at least 3-4 times.

KEEP DRY WHAT YOU LOVE.















## **ACCESSORIES**

+ = Art. # E221 Frame-Pack RC Spanngummis



## FRAME-PACK RC TOPTUBE



- DE MONTAGEANLEITUNG
- GB ASSEMBLY INSTRUCTIONS
- **FR** INSTRUCTIONS DE MONTAGE
- ISTRUZIONI DI MONTAGGIO
- **NL** MONTAGE HANDLEIDING
- DK MONTERINGSVEJLEDNING

- **INSTRUCCIONES DE MONTAJE**
- SE MONTERINGSANVISNING
- NO MONTERINGSANVISNING
- FI ASENNUSOHJEET
- PL INSTRUKCJA MONTAZU
- 」 装着方法





www.ortlieb.com







1.2

1.3









## 1.3 (> 40 mm)



# 1.3 (< 40 mm)