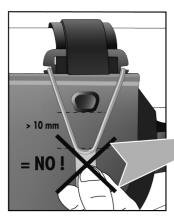

### Contents: Frame-Packwith 2 hook and loop fasteners

Note: In order to meet standard IP64 (6=dustproof, 4=protected against splash water coming from all directions) the roll closure must be rolled at least 3-4 times.