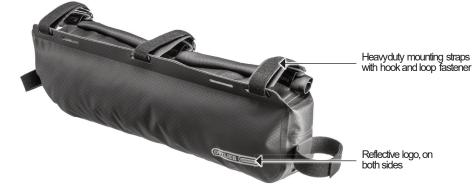

### **SPECIFICATIONS:**

- + Waterproof toptube framepack with roll closure
- + Ideal pack for bikepacking, alp crossing and trekking tours
- + Light weight, sturdy PUlaminated rip stop nylon fabric
- + Suitable for heavy gear such as tools, tent poles, food etc.
- + Allows fixing of drinking bottle and transport of gear on frame
- + Ideal for full suspension bikes with limited space due to the vertical absorber
- +3 strong, individually positionable hook and loop fasteners for mounting to top frame tube
- + Hook and loop fasteners suitable for tube diameter from 30 mm to 70 mm; protruding hook and loop fasteners can be easily shortened
- +2 individually positionable hook and loop fasteners for saddle and/or downtube
- + Can be mounted to carbon frames
- + Evenweight distribution on bicycle
- + Roll closure with silicone ring
- + Better packing through large opening

### Contents: Frame-Packwith 2 hook and loop fasteners

Note: In order to meet standard IP64 (6=dustproof, 4=protected against splash water coming from all directions) the roll closure must be rolled at least 3-4 times.