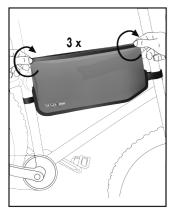

### Contents: Frame-Packwith 2 hook and loop fasteners

Note: In order to meet standard IP64 (6=dustproof, 4=protected against splash water coming from all directions) the roll closure must be rolled at least 3-4 times.