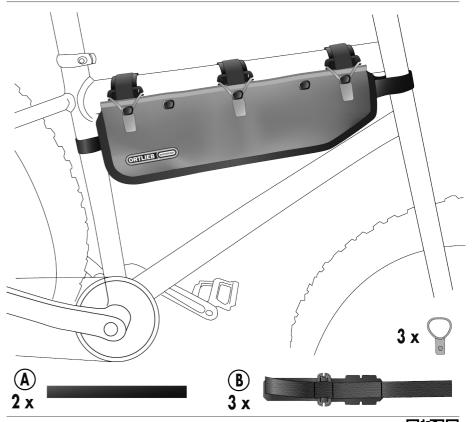

#### FRAME- PACK RC TOPTUBE

Waterproof Framebagwith roll closure

Flexible loop position for top tube fixation

Roll closure with silicon ring

Sturdy rip stop nylon fabric

Adjustable hook and loop fasteners

| height cm/in. | width cm/in. | depth cm/in. | vol. L/cu.in. | weight g/oz. | max. load kg/lbs. |
|---------------|--------------|--------------|---------------|--------------|-------------------|
| 13/5.1        | 50/19.7      | 6/2.4        | 4/244         | 170/6        | 3/6.6             |

### **SPECIFICATIONS:**

- + Waterproof toptube framepack with roll closure
- + Ideal pack for bikepacking, alp crossing and trekking tours
- + Light weight, sturdy PUlaminated rip stop nylon fabric
- + Suitable for heavy gear such as tools, tent poles, food etc.
- + Allows fixing of drinking bottle and transport of gear on frame
- + Ideal for full suspension bikes with limited space due to the vertical absorber
- +3 strong, individually positionable hook and loop fasteners for mounting to top frame tube
- + Hook and loop fasteners suitable for tube diameter from 30 mm to 70 mm; protruding hook and loop fasteners can be easily shortened
- +2 individually positionable hook and loop fasteners for saddle and/or downtube
- + Can be mounted to carbon frames
- + Evenweight distribution on bicycle
- + Roll closure with silicone ring
- + Better packing through large opening

### Contents: Frame-Packwith 2 hook and loop fasteners

Note: In order to meet standard IP64 (6=dustproof, 4=protected against splash water coming from all directions) the roll closure must be rolled at least 3-4 times.