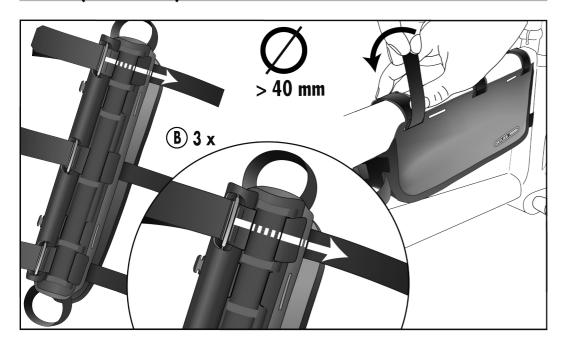

bicycle
- + Roll closure with silicone ring
- + Better packing through large opening

### Contents: Frame-Packwith 2 hook and loop fasteners

Note: In order to meet standard IP64 (6=dustproof, 4=protected against splash water coming from all directions) the roll closure must be rolled at least 3-4 times.

KEEP DRY WHAT YOU LOVE.















## **ACCESSORIES**

+ = Art. # E221 Frame-Pack RC Spanngummis



## FRAME-PACK RC TOPTUBE



- DE MONTAGEANLEITUNG
- GB ASSEMBLY INSTRUCTIONS
- **FR** INSTRUCTIONS DE MONTAGE
- ISTRUZIONI DI MONTAGGIO
- **NL** MONTAGE HANDLEIDING
- DK MONTERINGSVEJLEDNING

- **INSTRUCCIONES DE MONTAJE**
- SE MONTERINGSANVISNING
- NO MONTERINGSANVISNING
- FI ASENNUSOHJEET
- PL INSTRUKCJA MONTAZU
- 」 装着方法





www.ortlieb.com







1.2

1.3









## 1.3 (> 40 mm)



# 1.3 (< 40 mm)