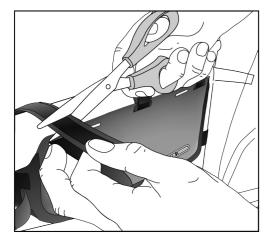

ame
- + Ideal for full suspension bikes with limited space due to the vertical absorber
- +3 strong, individually positionable hook and loop fasteners for mounting to top frame tube
- + Hook and loop fasteners suitable for tube diameter from 30 mm to 70 mm; protruding hook and loop fasteners can be easily shortened
- +2 individually positionable hook and loop fasteners for saddle and/or downtube
- + Can be mounted to carbon frames
- + Evenweight distribution on bicycle
- + Roll closure with silicone ring
- + Better packing through large opening

### Contents: Frame-Packwith 2 hook and loop fasteners

Note: In order to meet standard IP64 (6=dustproof, 4=protected against splash water coming from all directions) the roll closure must be rolled at least 3-4 times.

KEEP DRY WHAT YOU LOVE.















## **ACCESSORIES**

+ = Art. # E221 Frame-Pack RC Spanngummis



## FRAME-PACK RC TOPTUBE



- DE MONTAGEANLEITUNG
- GB ASSEMBLY INSTRUCTIONS
- **FR** INSTRUCTIONS DE MONTAGE
- ISTRUZIONI DI MONTAGGIO
- **NL** MONTAGE HANDLEIDING
- DK MONTERINGSVEJLEDNING

- **INSTRUCCIONES DE MONTAJE**
- SE MONTERINGSANVISNING
- NO MONTERINGSANVISNING
- FI ASENNUSOHJEET
- PL INSTRUKCJA MONTAZU
- 」 装着方法





www.ortlieb.com







1.2

1.3









## 1.3 (> 40 mm)



# 1.3 (< 40 mm)