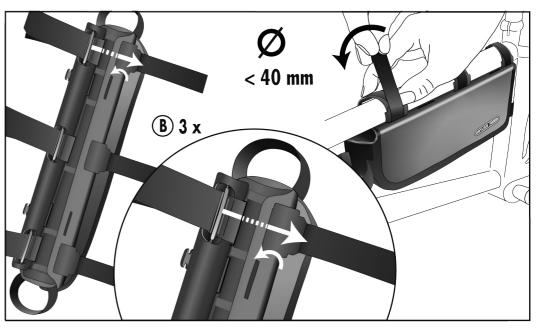

osure with silicone ring
- + Better packing through large opening

### Contents: Frame-Packwith 2 hook and loop fasteners

Note: In order to meet standard IP64 (6=dustproof, 4=protected against splash water coming from all directions) the roll closure must be rolled at least 3-4 times.

KEEP DRY WHAT YOU LOVE.















## **ACCESSORIES**

+ = Art. # E221 Frame-Pack RC Spanngummis



## FRAME-PACK RC TOPTUBE



- DE MONTAGEANLEITUNG
- GB ASSEMBLY INSTRUCTIONS
- **FR** INSTRUCTIONS DE MONTAGE
- ISTRUZIONI DI MONTAGGIO
- **NL** MONTAGE HANDLEIDING
- DK MONTERINGSVEJLEDNING

- **INSTRUCCIONES DE MONTAJE**
- SE MONTERINGSANVISNING
- NO MONTERINGSANVISNING
- FI ASENNUSOHJEET
- PL INSTRUKCJA MONTAZU
- 」 装着方法





www.ortlieb.com







1.2

1.3









## 1.3 (> 40 mm)



# 1.3 (< 40 mm)