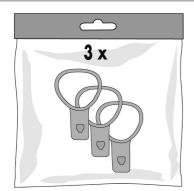

cal absorber
- +3 strong, individually positionable hook and loop fasteners for mounting to top frame tube
- + Hook and loop fasteners suitable for tube diameter from 30 mm to 70 mm; protruding hook and loop fasteners can be easily shortened
- +2 individually positionable hook and loop fasteners for saddle and/or downtube
- + Can be mounted to carbon frames
- + Evenweight distribution on bicycle
- + Roll closure with silicone ring
- + Better packing through large opening

### Contents: Frame-Packwith 2 hook and loop fasteners

Note: In order to meet standard IP64 (6=dustproof, 4=protected against splash water coming from all directions) the roll closure must be rolled at least 3-4 times.

KEEP DRY WHAT YOU LOVE.















## **ACCESSORIES**

+ = Art. # E221 Frame-Pack RC Spanngummis



## FRAME-PACK RC TOPTUBE



- DE MONTAGEANLEITUNG
- GB ASSEMBLY INSTRUCTIONS
- **FR** INSTRUCTIONS DE MONTAGE
- ISTRUZIONI DI MONTAGGIO
- **NL** MONTAGE HANDLEIDING
- DK MONTERINGSVEJLEDNING

- **INSTRUCCIONES DE MONTAJE**
- SE MONTERINGSANVISNING
- NO MONTERINGSANVISNING
- FI ASENNUSOHJEET
- PL INSTRUKCJA MONTAZU
- 」 装着方法





www.ortlieb.com







1.2

1.3









## 1.3 (> 40 mm)



# 1.3 (< 40 mm)