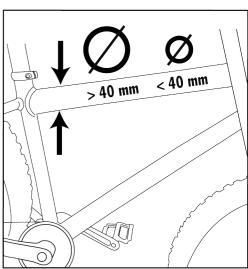

ght distribution on bicycle
- + Roll closure with silicone ring
- + Better packing through large opening

### Contents: Frame-Packwith 2 hook and loop fasteners

Note: In order to meet standard IP64 (6=dustproof, 4=protected against splash water coming from all directions) the roll closure must be rolled at least 3-4 times.

KEEP DRY WHAT YOU LOVE.















## **ACCESSORIES**

+ = Art. # E221 Frame-Pack RC Spanngummis



## FRAME-PACK RC TOPTUBE



- DE MONTAGEANLEITUNG
- GB ASSEMBLY INSTRUCTIONS
- **FR** INSTRUCTIONS DE MONTAGE
- ISTRUZIONI DI MONTAGGIO
- **NL** MONTAGE HANDLEIDING
- DK MONTERINGSVEJLEDNING

- **INSTRUCCIONES DE MONTAJE**
- SE MONTERINGSANVISNING
- NO MONTERINGSANVISNING
- FI ASENNUSOHJEET
- PL INSTRUKCJA MONTAZU
- 」 装着方法





www.ortlieb.com







1.2

1.3









## 1.3 (> 40 mm)



# 1.3 (< 40 mm)