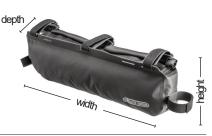

#### FRAME- PACK RC TOPTUBE

Waterproof Framebagwith roll closure

Flexible loop position for top tube fixation

Roll closure with silicon ring

Sturdy rip stop nylon fabric

Adjustable hook and loop fasteners

| height cm/in. | width cm/in. | depth cm/in. | vol. L/cu.in. | weight g/oz. | max. load kg/lbs. |
|---------------|--------------|--------------|---------------|--------------|-------------------|
| 13/5.1        | 50/19.7      | 6/2.4        | 4/244         | 170/6        | 3/6.6             |