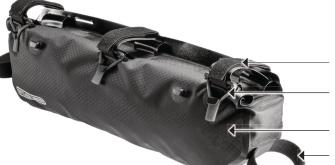

### **SPECIFICATIONS:**

- + Waterproof toptube framepack with roll closure
- + Ideal pack for bikepacking, alp crossing and trekking tours
- + Light weight, sturdy PUlaminated rip stop nylon fabric
- + Suitable for heavy gear such as tools, tent poles, food etc.
- + Allows fixing of drinking bottle and transport of gear on frame
- + Ideal for full suspension bikes with limited space due to the vertical absorber
- +3 strong, individually positionable hook and loop fasteners for mounting to top frame tube
- + Hook and loop fasteners suitable for tube diameter from 30 mm to 70 mm; protruding hook and loop fasteners can be easily shortened
- +2 individually positionable hook and loop fasteners for saddle and/or downtube
- + Can be mounted to carbon frames
- + Evenweight distribution on bicycle
- + Roll closure with silicone ring
- + Better packing through large opening

### Contents: Frame-Packwith 2 hook and loop fasteners

Note: In order to meet standard IP64 (6=dustproof, 4=protected against splash water coming from all directions) the roll closure must be rolled at least 3-4 times.