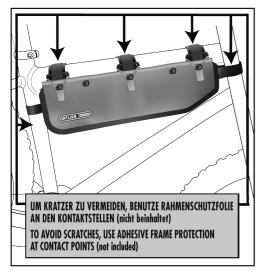

### **SPECIFICATIONS:**

- + Waterproof toptube framepack with roll closure
- + Ideal pack for bikepacking, alp crossing and trekking tours
- + Light weight, sturdy PUlaminated rip stop nylon fabric
- + Suitable for heavy gear such as tools, tent poles, food etc.
- + Allows fixing of drinking bottle and transport of gear on frame
- + Ideal for full suspension bikes with limited space due to the vertical absorber
- +3 strong, individually positionable hook and loop fasteners for mounting to top frame tube
- + Hook and loop fasteners suitable for tube diameter from 30 mm to 70 mm; protruding hook and loop fasteners can be easily shortened
- +2 individually positionable hook and loop fasteners for saddle and/or downtube
- + Can be mounted to carbon frames
- + Evenweight distribution on bicycle
- + Roll closure with silicone ring
- + Better packing through large opening

### Contents: Frame-Packwith 2 hook and loop fasteners

Note: In order to meet standard IP64 (6=dustproof, 4=protected against splash water coming from all directions) the roll closure must be rolled at least 3-4 times.