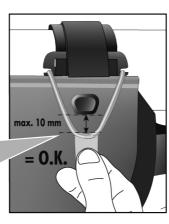

Ideal for full suspension bikes with limited space due to the vertical absorber
- +3 strong, individually positionable hook and loop fasteners for mounting to top frame tube
- + Hook and loop fasteners suitable for tube diameter from 30 mm to 70 mm; protruding hook and loop fasteners can be easily shortened
- +2 individually positionable hook and loop fasteners for saddle and/or downtube
- + Can be mounted to carbon frames
- + Evenweight distribution on bicycle
- + Roll closure with silicone ring
- + Better packing through large opening

### Contents: Frame-Packwith 2 hook and loop fasteners

Note: In order to meet standard IP64 (6=dustproof, 4=protected against splash water coming from all directions) the roll closure must be rolled at least 3-4 times.

KEEP DRY WHAT YOU LOVE.















## **ACCESSORIES**

+ = Art. # E221 Frame-Pack RC Spanngummis



## FRAME-PACK RC TOPTUBE



- DE MONTAGEANLEITUNG
- GB ASSEMBLY INSTRUCTIONS
- **FR** INSTRUCTIONS DE MONTAGE
- ISTRUZIONI DI MONTAGGIO
- **NL** MONTAGE HANDLEIDING
- DK MONTERINGSVEJLEDNING

- **INSTRUCCIONES DE MONTAJE**
- SE MONTERINGSANVISNING
- NO MONTERINGSANVISNING
- FI ASENNUSOHJEET
- PL INSTRUKCJA MONTAZU
- 」 装着方法





www.ortlieb.com







1.2

1.3









## 1.3 (> 40 mm)



# 1.3 (< 40 mm)