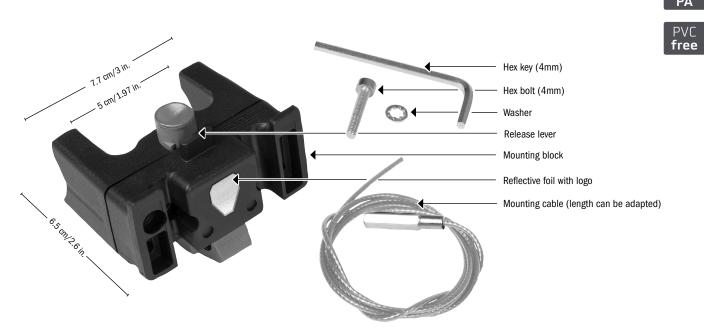

## SPECIFICATIONS:

- + Adapter for mounting ORTLIEB handlebar bags or baskets
- + Simple and fast mounting with only one cable
- + Mounting fits to all handlebars with diameter up to max. 31,8 mm
- + Compatible with the bags and baskets by other brands (e.g. Rixen&Kaul KLICKfix system)
- + A reflective foil on the front of adapter ensures more safety when cycling in the dark without the handlebar bag

Contents: Handlebar Mounting-Set (art. code E225) including mounting block, mounting cable with attachment, hex key (4 mm), mounting bolt, washer, mounting instructions

Optional accessories: Alternatively we offer the adapter Handlebar Mounting-Set with Lock and 2 keys (art. code E185)