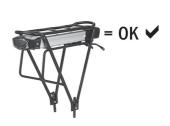

#### **SPECIFICATIONS:**

- + Waterproof trunkbag with Top-Lock adapter
- + Ideal for short bike rides
- + Roll closure serves as carrying handle
- + Shoulder strap
- + Mounting option for tail light (tail light not included)
- + inner pocket with carabiner
- + 3M Scotchlite reflector
- + With ORTLIEB Top-Lock adapter system, universal fastening system for bicycle racks
- + Quick to install and easy to remove
- + Bag can be removed completely and without residue
- + Compatible with almost all racks from 80 to 160 mm width
- + Suitable for rack diameter of 8-16 mm
- + Two convenient release handles left and right
- + Anti-slip device prevents movement on the luggage carrier
- + Audible "click" sound when the hooks engage
- + Compatible with spring flap on bike carrier and E-Bike luggage racks (battery)
- + Hooks also work as parking feet

#### TOP-LOCK

Universal adapter system for mounting bags and baskets on bicycle racks

Top-Lock adapter must only be used on carriers with rectanglular base, e.g. left and right rails must be parallel to each other