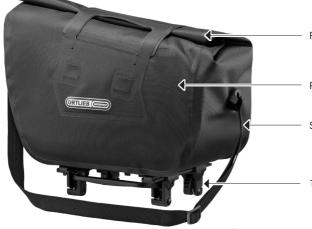

#### TRUNK-BAG RC

Waterproof trunkbag with roll closure and Top-Lock adapter

Roll closure with hook and loop fastener

PU-laminated nylon

Shoulder strap

Top-Lock adapter, adjustable to rack

Option for fixing a rear light (not included)

3M Scotchlite reflector

Release handles left and right

| height cm/in. | width cm/in. | depth cm/in. | vol. L/cu.in. | weight g/oz. | max. load kg/lbs. |
|---------------|--------------|--------------|---------------|--------------|-------------------|
| 30/11.8       | 20/7.8       | 38/14.9      | 12/732        | 825/29       | 10/22             |
|               |              | T-           |               |              |                   |