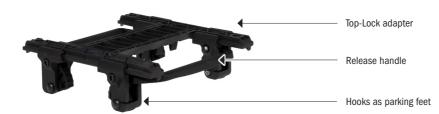

#### TOP-LOCK

Universal adapter system for mounting bags and baskets on bicycle racks

Top-Lock adapter must only be used on carriers with rectanglular base, e.g. left and right rails must be parallel to each other

#### **SPECIFICATIONS:**

- + Waterproof trunkbag with Top-Lock adapter
- + Ideal for short bike rides
- + Roll closure serves as carrying handle
- + Shoulder strap
- + Mounting option for tail light (tail light not included)
- + inner pocket with carabiner
- + 3M Scotchlite reflector
- + With ORTLIEB Top-Lock adapter system, universal fastening system for bicycle racks
- + Quick to install and easy to remove
- + Bag can be removed completely and without residue
- + Compatible with almost all racks from 80 to 160 mm width
- + Suitable for rack diameter of 8-16 mm
- + Two convenient release handles left and right
- + Anti-slip device prevents movement on the luggage carrier
- + Audible "click" sound when the hooks engage
- + Compatible with spring flap on bike carrier and E-Bike luggage racks (battery)
- + Hooks also work as parking feet