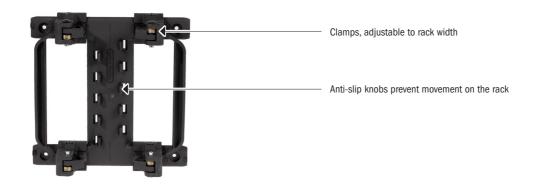

#### TRUNK-BAG RC

Waterproof trunkbag with roll closure and Top-Lock adapter

Roll closure with hook and loop fastener

PU-laminated nylon

Shoulder strap

Top-Lock adapter, adjustable to rack

Option for fixing a rear light (not included)

#### **SPECIFICATIONS:**

- + Waterproof trunkbag with Top-Lock adapter
- + Ideal for short bike rides
- + Roll closure serves as carrying handle
- + Shoulder strap
- + Mounting option for tail light (tail light not included)
- + inner pocket with carabiner
- + 3M Scotchlite reflector
- + With ORTLIEB Top-Lock adapter system, universal fastening system for bicycle racks
- + Quick to install and easy to remove
- + Bag can be removed completely and without residue
- + Compatible with almost all racks from 80 to 160 mm width
- + Suitable for rack diameter of 8-16 mm
- + Two convenient release handles left and right
- + Anti-slip device prevents movement on the luggage carrier
- + Audible "click" sound when the hooks engage
- + Compatible with spring flap on bike carrier and E-Bike luggage racks (battery)
- + Hooks also work as parking feet