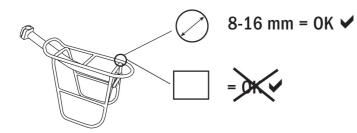

#### **SPECIFICATIONS:**

- + Waterproof trunkbag with Top-Lock adapter
- + Ideal for short bike rides
- + Roll closure serves as carrying handle
- + Shoulder strap
- + Mounting option for tail light (tail light not included)
- + inner pocket with carabiner
- + 3M Scotchlite reflector
- + With ORTLIEB Top-Lock adapter system, universal fastening system for bicycle racks
- + Quick to install and easy to remove
- + Bag can be removed completely and without residue
- + Compatible with almost all racks from 80 to 160 mm width
- + Suitable for rack diameter of 8-16 mm
- + Two convenient release handles left and right
- + Anti-slip device prevents movement on the luggage carrier
- + Audible "click" sound when the hooks engage
- + Compatible with spring flap on bike carrier and E-Bike luggage racks (battery)
- + Hooks also work as parking feet