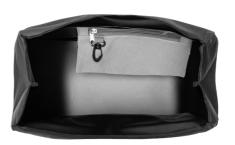

#### **SPECIFICATIONS:**

- + Waterproof trunkbag with Top-Lock adapter
- + Ideal for short bike rides
- + Roll closure serves as carrying handle
- + Shoulder strap
- + Mounting option for tail light (tail light not included)
- + inner pocket with carabiner
- + 3M Scotchlite reflector
- + With ORTLIEB Top-Lock adapter system, universal fastening system for bicycle racks
- + Quick to install and easy to remove
- + Bag can be removed completely and without residue
- + Compatible with almost all racks from 80 to 160 mm width
- + Suitable for rack diameter of 8-16 mm
- + Two convenient release handles left and right
- + Anti-slip device prevents movement on the luggage carrier
- + Audible "click" sound when the hooks engage
- + Compatible with spring flap on bike carrier and E-Bike luggage racks (battery)
- + Hooks also work as parking feet