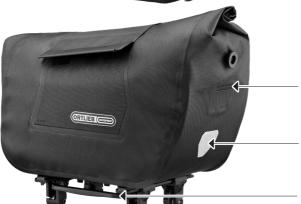

#### TRUNK-BAG RC

Waterproof trunkbag with roll closure and Top-Lock adapter

Roll closure with hook and loop fastener

PU-laminated nylon

Shoulder strap

Top-Lock adapter, adjustable to rack

Option for fixing a rear light (not included)

3M Scotchlite reflector

Release handles left and right

| height cm/in. | width cm/in. | depth cm/in. | vol. L/cu.in. | weight g/oz. | max. load kg/lbs. |
|---------------|--------------|--------------|---------------|--------------|-------------------|
| 30/11.8       | 20/7.8       | 38/14.9      | 12/732        | 825/29       | 10/22             |
|               |              | T-           |               |              |                   |

#### **SPECIFICATIONS:**

- + Waterproof trunkbag with Top-Lock adapter
- + Ideal for short bike rides
- + Roll closure serves as carrying handle
- + Shoulder strap
- + Mounting option for tail light (tail light not included)
- + inner pocket with carabiner
- + 3M Scotchlite reflector
- + With ORTLIEB Top-Lock adapter system, universal fastening system for bicycle racks
- + Quick to install and easy to remove
- + Bag can be removed completely and without residue
- + Compatible with almost all racks from 80 to 160 mm width
- + Suitable for rack diameter of 8-16 mm
- + Two convenient release handles left and right
- + Anti-slip device prevents movement on the luggage carrier
- + Audible "click" sound when the hooks engage
- + Compatible with spring flap on bike carrier and E-Bike luggage racks (battery)
- + Hooks also work as parking feet