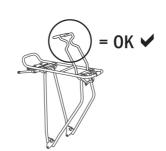

#### **SPECIFICATIONS:**

- + Waterproof trunkbag with Top-Lock adapter
- + Ideal for short bike rides
- + Roll closure serves as carrying handle
- + Shoulder strap
- + Mounting option for tail light (tail light not included)
- + inner pocket with carabiner
- + 3M Scotchlite reflector
- + With ORTLIEB Top-Lock adapter system, universal fastening system for bicycle racks
- + Quick to install and easy to remove
- + Bag can be removed completely and without residue
- + Compatible with almost all racks from 80 to 160 mm width
- + Suitable for rack diameter of 8-16 mm
- + Two convenient release handles left and right
- + Anti-slip device prevents movement on the luggage carrier
- + Audible "click" sound when the hooks engage
- + Compatible with spring flap on bike carrier and E-Bike luggage racks (battery)
- + Hooks also work as parking feet

#### TOP-LOCK

Universal adapter system for mounting bags and baskets on bicycle racks

Top-Lock adapter must only be used on carriers with rectanglular base, e.g. left and right rails must be parallel to each other