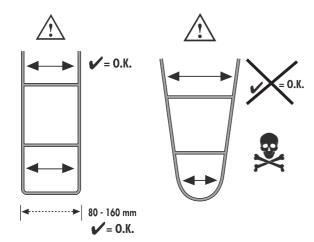

#### **SPECIFICATIONS:**

- + Waterproof trunkbag with Top-Lock adapter
- + Ideal for short bike rides
- + Roll closure serves as carrying handle
- + Shoulder strap
- + Mounting option for tail light (tail light not included)
- + inner pocket with carabiner
- + 3M Scotchlite reflector
- + With ORTLIEB Top-Lock adapter system, universal fastening system for bicycle racks
- + Quick to install and easy to remove
- + Bag can be removed completely and without residue
- + Compatible with almost all racks from 80 to 160 mm width
- + Suitable for rack diameter of 8-16 mm
- + Two convenient release handles left and right
- + Anti-slip device prevents movement on the luggage carrier
- + Audible "click" sound when the hooks engage
- + Compatible with spring flap on bike carrier and E-Bike luggage racks (battery)
- + Hooks also work as parking feet