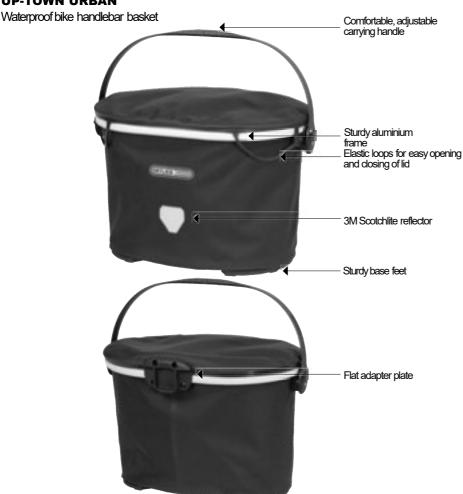

## **SPECIFICATIONS:**

- + Waterproof bike handlebar basket with lid, Urban Line
- + Lightweight Cordura blend, PU-coated, PVCfree
- + Centered flap fixation permits quick access to basket contents
- + Sturdy aluminum frame
- + Twoealstic loops for easy opening and closing of lid
- + Comfortable, adjustable handle
- + Sturdy base feet, interior stiffening allows basket to stand on its own
- + Reflector
- + Zippered inner pocket
- + Mounting set not included

Contents: Handlebar basket Urban, graymounting cable, instructions

Optional accessories: Handlebar mounting set available in four versions (lockackable, non-lockable, for E-Bike, for non-E-Bike)