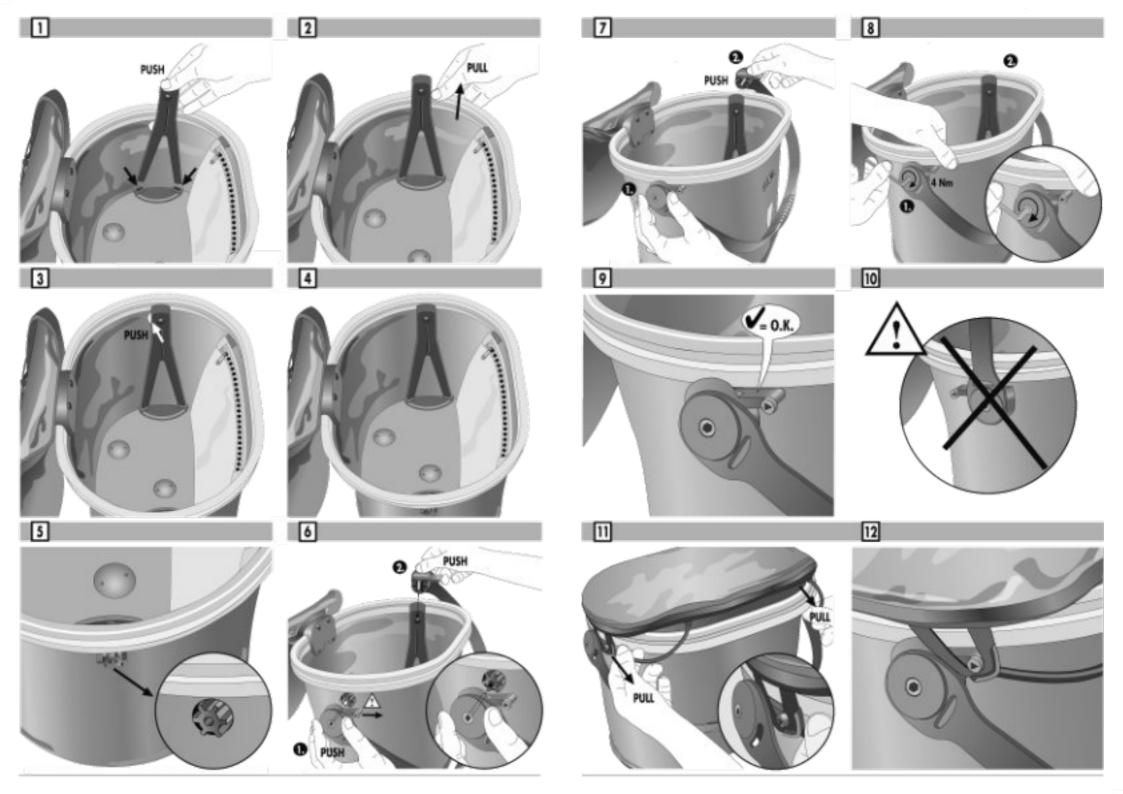

# **UP-TOWN**

- DE MONTAGEANLEITUNG
- ASSEMBLY INSTRUCTIONS
- INSTRUCTIONS DE MONTAGE
- ISTRUZIONI DI MONTAGGIO
- MONTAGE HANDLEIDING
- MONTERINGSVEJLEDNING
- INSTRUCCIONES DE MONTAJE
- MONTERINGS ANVISNING
- MONTERINGS ANVISNING
- **ASENNUSOHJEET**
- INSTRUKCJA MONTAZU
- 装着方法