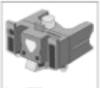

## **SPECIFICATIONS:**

- + Waterproof bike handlebar basket with lid, Urban Line
- + Lightweight Cordura blend, PU-coated, PVCfree
- + Centered flap fixation permits quick access to basket contents
- + Sturdy aluminum frame
- + Twoealstic loops for easy opening and closing of lid
- + Comfortable, adjustable handle
- + Sturdy base feet, interior stiffening allows basket to stand on its own
- + Reflector
- + Zippered inner pocket
- + Mounting set not included

Contents: Handlebar basket Urban, graymounting cable, instructions

Optional accessories: Handlebar mounting set available in four versions (lockackable, non-lockable, for E-Bike, for non-E-Bike)