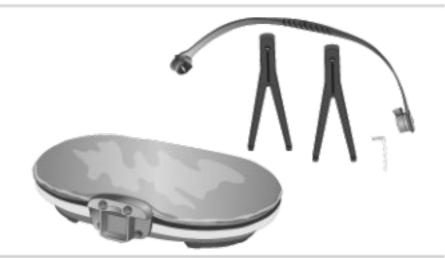

Contents: Handlebar basket Urban, graymounting cable, instructions

Optional accessories: Handlebar mounting set available in four versions (lockackable, non-lockable, for E-Bike, for non-E-Bike)

## Attention:

- + Formounting the basket with the ORTLIEBHandlebarMounting Set, use the enclosed grey mounting cable instead of the black cable that comes with the mounting sets!
- + Maximumload 5 kg/11 lbs.!