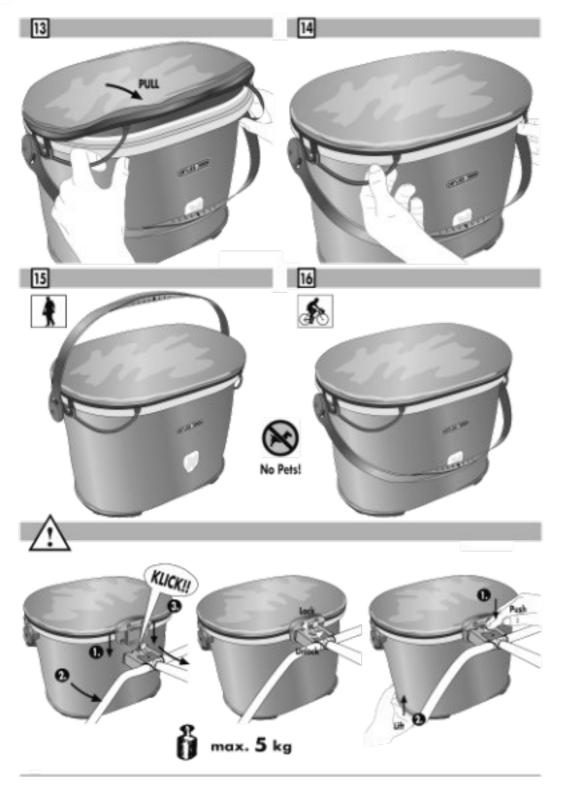

Note: In order to meet standard IP64 (6=dustproof, 4=protected against splash water coming from all directions) the flap must be completely closed.