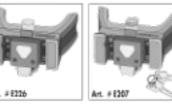

Contents: Handlebar basket Urban, graymounting cable, instructions

Optional accessories: Handlebar mounting set available in four versions (lockackable, non-lockable, for E-Bike, for non-E-Bike)

#### MOUNTING-SET REQUIRED

HANDLEBAR MOUNTING-SET OR

Art. # £241

INHALT: CONTENTS:

HANDLEBAR HOUNTING-SET

Art. # E185 Art. # 8225

HANDLEBAR MOUNTING-SET

WITH LOCK