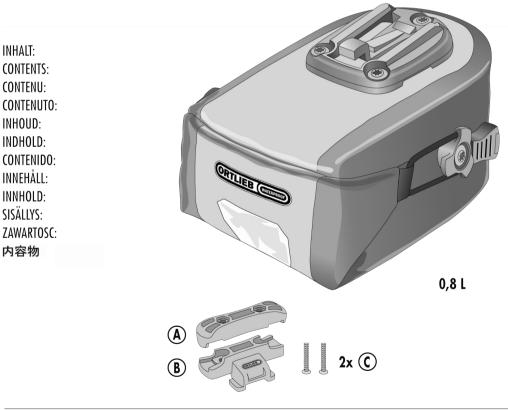

| height cm/in. | width cm/in. | depth cm/in. | vol. L/cu.in | weight g/oz. | max. capacity kg/lbs. |
|---------------|--------------|--------------|--------------|--------------|-----------------------|
| 7/2.8         | 12/4.7       | 12/4.7       | 0.5/31       | 120/4.2      | 1/2.2                 |
| 9/3.5         | 12/4.7       | 14/5.5       | 0.8/49       | 140/4.9      | 1/2.2                 |

Contents: Bag comes with mounting set

Optional accessories: Saddle-Bag Mounting-Set (No. E97) for additional bike

## MICRO TWO

0,5 L/0,8 L

- DE MONTAGEANWEISUNG:
- GB ASSEMBLY INSTRUCTIONS:
- **FR** INSTRUCTIONS DE MONTAGE:
- **IT** ISTRUZIONI DI MONTAGGIO:
- NL MONTAGE HANDLEIDING:
- DK MONTERINGSVEJLEDNING:
- **ES** INSTRUCCIONES DE MONTAJE:
- SE MONTERINGSANVISNING:
- NO MONTERINGSANVISNING:
- FI ASENNUSOHJEET:
- **PL** INSTRUKCJA MONTAZU:
- ▶ 装着方法