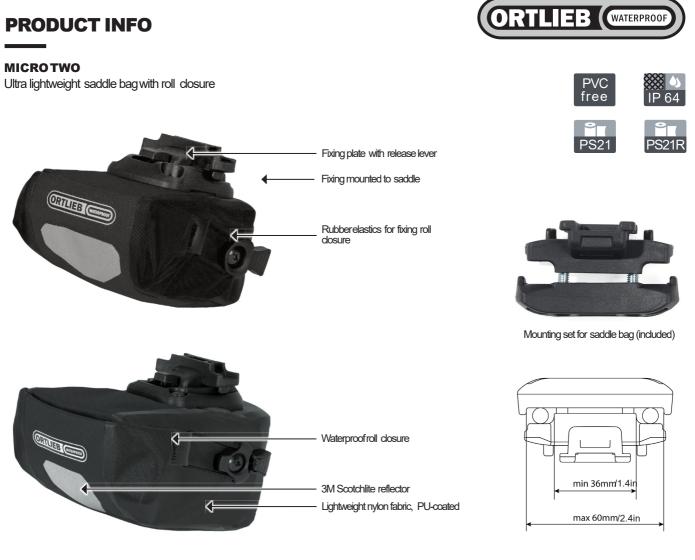

## **SPECIFICATIONS:**

- + Ultra lightweight Saddle-Bag in 2 sizes for race bike and mountain bike
- + Ideal for spare tube and tools
- + Roll closure with elastics easy and safe to close
- + PU-coated nylon fabric
- + Reflector
- + Including mounting set for saddle
- + No protruding plastic components on inside
- + Simple mounting to seat braces
- + Single-handed removal of Micro Two
- + Maximumload 1 kg/2 lbs

## Attention: Not suitable for carbon saddles

Note: In order to meet standard IP64 (6=dustproof, 4=protected against splash water coming from all directions) the roll closure must be rolled at least 3-4 times.