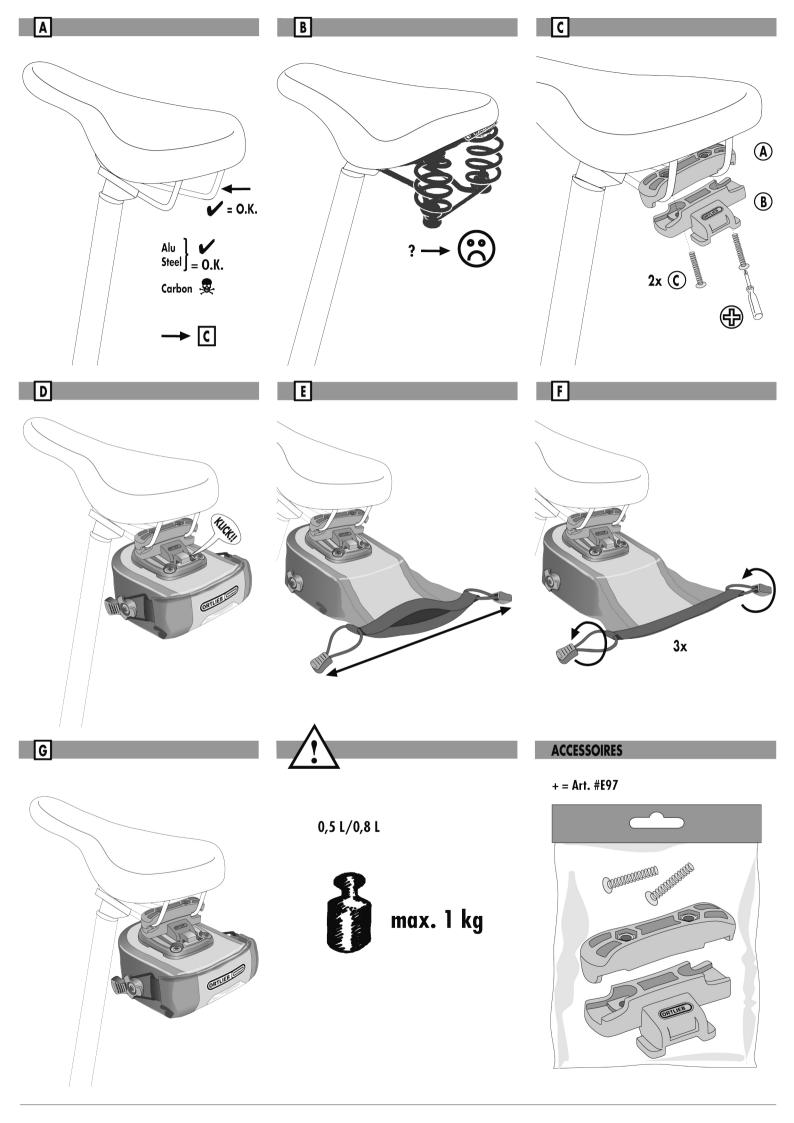

## **SPECIFICATIONS:**

- + Ultra lightweight Saddle-Bag in 2 sizes for race bike and mountain bike
- + Ideal for spare tube and tools
- + Roll closure with elastics easy and safe to close
- + PU-coated nylon fabric
- + Reflector
- + Including mounting set for saddle
- + No protruding plastic components on inside
- + Simple mounting to seat braces
- + Single-handed removal of Micro Two
- + Maximumload 1 kg/2 lbs

Contents: Bag comes with mounting set

Optional accessories: Saddle-Bag Mounting-Set (No. E97) for additional bike

## Attention: Not suitable for carbon saddles

Note: In order to meet standard IP64 (6=dustproof, 4=protected against splash water coming from all directions) the roll closure must be rolled at least 3-4 times.

## MICRO TWO

0,5 L/0,8 L

- DE MONTAGEANWEISUNG:
- GB ASSEMBLY INSTRUCTIONS:
- **FR** INSTRUCTIONS DE MONTAGE:
- **IT** ISTRUZIONI DI MONTAGGIO:
- NL MONTAGE HANDLEIDING:
- DK MONTERINGSVEJLEDNING:
- **ES** INSTRUCCIONES DE MONTAJE:
- SE MONTERINGSANVISNING:
- NO MONTERINGSANVISNING:
- FI ASENNUSOHJEET:
- **PL** INSTRUKCJA MONTAZU:
- ▶ 装着方法