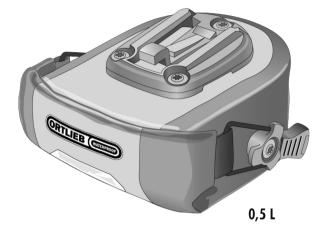

| height cm/in. | width cm/in. | depth cm/in. | vol. L/cu.in | weight g/oz. | max. capacity kg/lbs. |
|---------------|--------------|--------------|--------------|--------------|-----------------------|
| 7/2.8         | 12/4.7       | 12/4.7       | 0.5/31       | 120/4.2      | 1/2.2                 |
| 9/3.5         | 12/4.7       | 14/5.5       | 0.8/49       | 140/4.9      | 1/2.2                 |

## **SPECIFICATIONS:**

- + Ultra lightweight Saddle-Bag in 2 sizes for race bike and mountain bike
- + Ideal for spare tube and tools
- + Roll closure with elastics easy and safe to close
- + PU-coated nylon fabric
- + Reflector
- + Including mounting set for saddle
- + No protruding plastic components on inside
- + Simple mounting to seat braces
- + Single-handed removal of Micro Two
- + Maximumload 1 kg/2 lbs