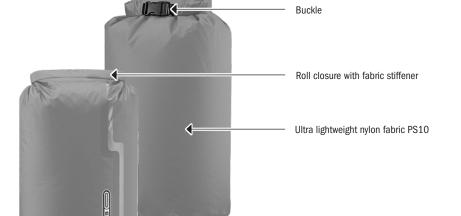

## **DRY-BAG PS10**

Ultra lightweight dry bag with roll closure

Inside of dry-bag

Base loop for holding and easy emptying

| size  | height cm/in | circumference cm/in | diameter cm/in | volume L/cuin | weight g/oz |
|-------|--------------|---------------------|----------------|---------------|-------------|
| 1,5 L | 8/3.1        | 38/15               | 12/4.7         | 1.5/61        | 30/1.1      |
| 3 L   | 15/5.9       | 44/17.3             | 14/5.5         | 3/183         | 38/1.3      |
| 7 L   | 27/10.6      | 55/21.7             | 17/6.7         | 7/427         | 54/1.9      |
| 12 L  | 32/12.6      | 68/26.7             | 22/8.7         | 12/732        | 70/2.5      |
| 22 L  | 42/16.5      | 83/32.7             | 27/10.6        | 22/1343       | 104/3.7     |

#### **SPECIFICATIONS:**

- + Waterproof dry bag made of super lightweight nylon fabric
- + Ideal as internal liner preferrably in non-waterproof luggage such as sewn backpacks or panniers
- + 4 colours in 5 sizes for organized packing
- + Small sizes allow optimal distribution of equipment
- + Robust, circular base
- + Broad bottom loop for holding and easy emptying