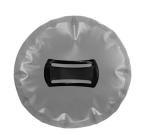

#### **SPECIFICATIONS:**

- + Waterproof dry bag made of super lightweight nylon fabric
- + Ideal as internal liner preferrably in non-waterproof luggage such as sewn backpacks or panniers
- + 4 colours in 5 sizes for organized packing
- + Small sizes allow optimal distribution of equipment
- + Robust, circular base
- + Broad bottom loop for holding and easy emptying