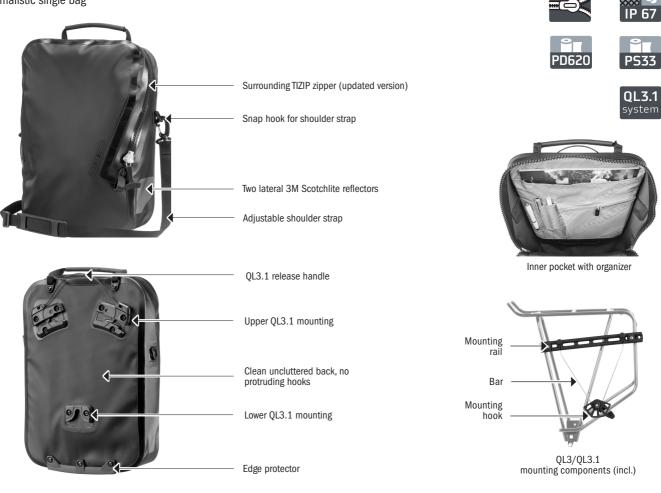

## SINGLE-BAG

Minimalistic single bag

| height cm/in | width cm/in. | depth cm/in. | vol. L/cu.in. | weight g/oz. | maximum load kg/lbs |
|--------------|--------------|--------------|---------------|--------------|---------------------|
| 42/16.5      | 31/12.2      | 13/5.1       | 12/732        | 930/32.8     | 9/19.8              |

## SPECIFICATIONS:

- + Minimalist single bag with QL3.1 mounting system
- + Puristic single bag with waterproof TIZIP zip (updated version)
- + Material: sturdy polyester fabric
- + With QL3.1 mounting systsem
- + Single handed mounting and release of bag
- + Mounting to racks with diameters up to 10 mm
- + Flat mounting elements ensure smooth uncluttered back of bag
- + Inner pocket with organizer
- + Ideal for DIN A4 documents
- + Removable shoulder strap
- + Two dark grey reflectors

## **Contents:** Single-Bag with QL3.1 system

Optional accessories: Rack Three, QL3.1 mounting clamps for racks with diameters 11 to 14 mm (E190)

Attention: Remove or stow away shoulder strap prior to cycling

Note: In order to reach protection standard IP67 (6= dustproof, 7= protected against penetration of water during temporary immersion, depth 1 meter/39 inch, lower edge of product, duration 30 minutes) the zipper must be entirely closed.