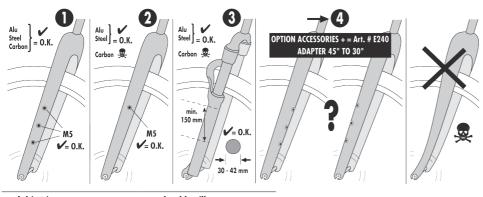

## **SPECIFICATIONS:**

- + ORTLIEB Quick-Lock S adapter system (S=Small) for attaching smaller pockets to bicycle forks with screw fixings and tubes with constant diameter
- + Ideal for front fork or scooter handlebar tube
- + Either by direct mounting (thread in tube) or by means of two metal straps (on tubes with 30-42 mm diameter included in delivery) the minimalist bracket is securely mounted
- + With one click, the bag snaps into place in a flash and can be removed just as easily
- + For quick removal, simply move the release lever at the top of the bag and pull the bag upwards
- + Maximum payload bag: 3 kg!

Quick-Lock S products: Quick-Lock S System installed on ORTLIEB Fork-Pack and Fork-Pack Plus

Attention: Not suitable for mounting on conical tubes