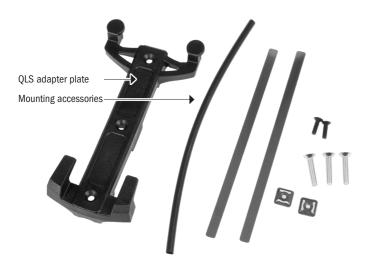

## **SPECIFICATIONS:**

- + ORTLIEB Quick-Lock S adapter system (S=Small) for attaching smaller pockets to bicycle forks with screw fixings and tubes with constant diameter
- + Ideal for front fork or scooter handlebar tube
- + Either by direct mounting (thread in tube) or by means of two metal straps (on tubes with 30-42 mm diameter included in delivery) the minimalist bracket is securely mounted
- + With one click, the bag snaps into place in a flash and can be removed just as easily
- + For quick removal, simply move the release lever at the top of the bag and pull the bag upwards
- + Maximum payload bag: 3 kg!

## Contents

As set: Fork-Pack or Fork-Pack Plus with QLS adapter plate incl. mounting accessories and screws, mounting instructions As accessory: QLS Mounting-Set Fork-Pack (Art. E235) e.g. for use on a second bike