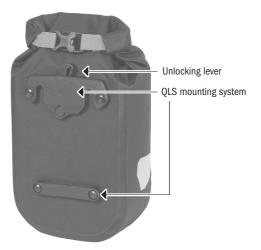

## **SPECIFICATIONS:**

- + ORTLIEB Quick-Lock S adapter system (S=Small) for attaching smaller pockets to bicycle forks with screw fixings and tubes with constant diameter
- + Ideal for front fork or scooter handlebar tube
- + Either by direct mounting (thread in tube) or by means of two metal straps (on tubes with 30-42 mm diameter included in delivery) the minimalist bracket is securely mounted
- + With one click, the bag snaps into place in a flash and can be removed just as easily
- + For quick removal, simply move the release lever at the top of the bag and pull the bag upwards
- + Maximum payload bag: 3 kg!

Quick-Lock S products: Quick-Lock S System installed on ORTLIEB Fork-Pack and Fork-Pack Plus

Attention: Not suitable for mounting on conical tubes