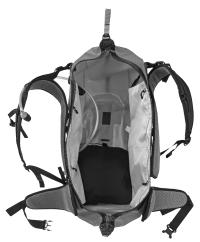

#### **ATRACK**

Combination of outdoor backpack and travel duffle

#### **SPECIFICATIONS:**

- + Waterproof outdoor backpack and travel duffle in 3 sizes
- + Ideal for short trips
- + Tear and abrasion resistant nylon fabric
- + Quick and easy access through large opening allowing easy packing
- + Waterproof Tizip zipper (updated version) positioned along the back prevents unauthorized access
- + Waterproof hydration tube port
- + Stepless adjustment of back system (25 L/35 L: S-L; 45 L: M-XL)
- + Ergonomic shoulder straps
- + Shoulder straps and carrying system remain clean and dry while packing
- + Wide padded hip belt with two zippered mesh pockets
- + 2 outer mesh pockets, e.g. for drinking bottles etc.
- + Daisy chain on front for fixing further gear
- + 4 zippered inner pockets for easy organisation