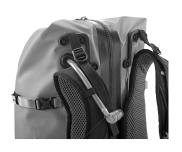

#### **SPECIFICATIONS:**

- + Waterproof outdoor backpack and travel duffle in 3 sizes
- + Ideal for short trips
- + Tear and abrasion resistant nylon fabric
- + Quick and easy access through large opening allowing easy packing
- + Waterproof Tizip zipper (updated version) positioned along the back prevents unauthorized access
- + Waterproof hydration tube port
- + Stepless adjustment of back system (25 L/35 L: S-L; 45 L: M-XL)
- + Ergonomic shoulder straps
- + Shoulder straps and carrying system remain clean and dry while packing
- + Wide padded hip belt with two zippered mesh pockets
- + 2 outer mesh pockets, e.g. for drinking bottles etc.
- + Daisy chain on front for fixing further gear
- + 4 zippered inner pockets for easy organisation