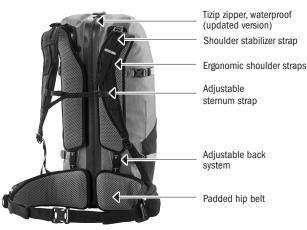

#### **SPECIFICATIONS:**

- + Waterproof outdoor backpack and travel duffle in 3 sizes
- + Ideal for short trips
- + Tear and abrasion resistant nylon fabric
- + Quick and easy access through large opening allowing easy packing
- + Waterproof Tizip zipper (updated version) positioned along the back prevents unauthorized access
- + Waterproof hydration tube port
- + Stepless adjustment of back system (25 L/35 L: S-L; 45 L: M-XL)
- + Ergonomic shoulder straps
- + Shoulder straps and carrying system remain clean and dry while packing
- + Wide padded hip belt with two zippered mesh pockets
- + 2 outer mesh pockets, e.g. for drinking bottles etc.
- + Daisy chain on front for fixing further gear
- + 4 zippered inner pockets for easy organisation