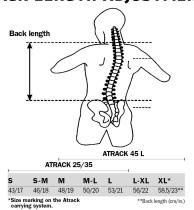

# **BACK LENGTH ADJUSTMENT**

| size | height cm/in | width cm/in. | depth cm/in. | vol. L/cu.in. | weight g/oz | maximum capacity kg/lbs. |
|------|--------------|--------------|--------------|---------------|-------------|--------------------------|
| 25 L | 56/22        | 26/10.2      | 25/9.8       | 25/1526       | 1430/50.4   | 10/22.0                  |
| 35 L | 59/23.2      | 28/11        | 27/10.6      | 35/2136       | 1470/51.9   | 13/28.7                  |
| 45 L | 62/24.4      | 32/11.6      | 30/11.8      | 45/2746       | 1560/55     | 16/35.3                  |