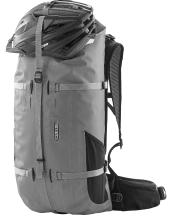

#### **ATRACK**

Combination of outdoor backpack and travel duffle

#### **SPECIFICATIONS:**

- + Waterproof outdoor backpack and travel duffle in 3 sizes
- + Ideal for short trips
- + Tear and abrasion resistant nylon fabric
- + Quick and easy access through large opening allowing easy packing
- + Waterproof Tizip zipper (updated version) positioned along the back prevents unauthorized access
- + Waterproof hydration tube port
- + Stepless adjustment of back system (25 L/35 L: S-L; 45 L: M-XL)
- + Ergonomic shoulder straps
- + Shoulder straps and carrying system remain clean and dry while packing
- + Wide padded hip belt with two zippered mesh pockets
- + 2 outer mesh pockets, e.g. for drinking bottles etc.
- + Daisy chain on front for fixing further gear
- + 4 zippered inner pockets for easy organisation