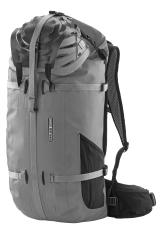

## **ATRACK**

Accessories and application examples

## **APPLICATION EXAMPLES**

Atrack Hydration System (Attachment for hydration system)

Atrack Hydration System (Waterproof hydration tube port)

Attachment Kit for Helmets (Helmet toggle for fixing helmets with larger ventilation slots)