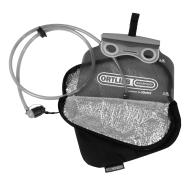

## **OPTIONAL ACCESSORIES**

Hydration System

Attachment Kit for Helmets

Attachment Kit for Gear (for trekking poles, snowboard, skis)

## **APPLICATION EXAMPLES**

Atrack Hydration System (Attachment for hydration system)

Atrack Hydration System (Waterproof hydration tube port)

Attachment Kit for Helmets (Helmet toggle for fixing helmets with larger ventilation slots)