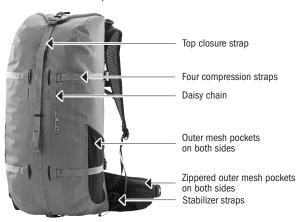

#### **SPECIFICATIONS:**

- + Waterproof outdoor backpack and travel duffle in 3 sizes
- + Ideal for short trips
- + Tear and abrasion resistant nylon fabric
- + Quick and easy access through large opening allowing easy packing
- + Waterproof Tizip zipper (updated version) positioned along the back prevents unauthorized access
- + Waterproof hydration tube port
- + Stepless adjustment of back system (25 L/35 L: S-L; 45 L: M-XL)
- + Ergonomic shoulder straps
- + Shoulder straps and carrying system remain clean and dry while packing
- + Wide padded hip belt with two zippered mesh pockets
- + 2 outer mesh pockets, e.g. for drinking bottles etc.
- + Daisy chain on front for fixing further gear
- + 4 zippered inner pockets for easy organisation

Contents: Backpack with 4 compression straps and sealed port for hydration system

Optional accessories: Hydration System, Attachment Kit for Helmets, Attachment Kit for Gear

Note: In order to meet standard IP67 (6=dustproof, 7=protected against penetration of water coming during temporary immersion; depth 1 m/39 in./lower edge of product; duration 30 minutes) the zipper must be completely closed.