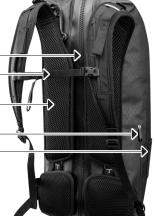

Breathable back pad

Zipper outer pocket ID-tag pocket for address cards

Inside view

ID-tag pocket

| height cm/in | width cm/in. | depth cm/in. | vol. L/cu.in. | weight g/oz. | max. load kg/lbs. |
|--------------|--------------|--------------|---------------|--------------|-------------------|
| 56/22        | 28/11        | 27/10.6      | 34/2075       | 1400/49.4    | 10/22             |

## **SPECIFICATIONS:**

- + Waterproof, purist backpack for travel and short trips
- + Ideal as hand luggage
- + Backpack-Duffle Hybrid
- + Structured, lightweight PU fabric
- + Large, lockable zipper opening at the back with reliable magnetic closures at the ends
- + Quick access to 4 interior pockets
- + Interior compression
- + ID-tag pocket for address cards
- + 1 zippered outside pocket (not waterproof)
- + 1 outer mesh pocket
- + Internal stiffener
- + Breathable, compact back padding with comfortable shoulder straps