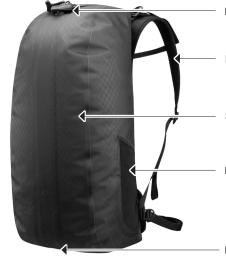

## **ATRACK METROSPHERE 34 L**

Stylish backpack for travel and short trips

Lockable zipper opening with magnetic fixation on both ends

Structured nylon fabric

Mesh outer pocket

TIZIP zipper, waterproof Chest strap

Breathable back pad

Zipper outer pocket ID-tag pocket for address cards

Inside view

ID-tag pocket

| height cm/in | width cm/in. | depth cm/in. | vol. L/cu.in. | weight g/oz. | max. load kg/lbs. |
|--------------|--------------|--------------|---------------|--------------|-------------------|
| 56/22        | 28/11        | 27/10.6      | 34/2075       | 1400/49.4    | 10/22             |