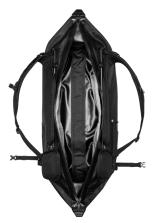

Breathable back pad

Zipper outer pocket ID-tag pocket for address cards

Inside view

ID-tag pocket

| height cm/in | width cm/in. | depth cm/in. | vol. L/cu.in. | weight g/oz. | max. load kg/lbs. |
|--------------|--------------|--------------|---------------|--------------|-------------------|
| 56/22        | 28/11        | 27/10.6      | 34/2075       | 1400/49.4    | 10/22             |

## **SPECIFICATIONS:**

- + Waterproof, purist backpack for travel and short trips
- + Ideal as hand luggage
- + Backpack-Duffle Hybrid
- + Structured, lightweight PU fabric
- + Large, lockable zipper opening at the back with reliable magnetic closures at the ends
- + Quick access to 4 interior pockets
- + Interior compression
- + ID-tag pocket for address cards
- + 1 zippered outside pocket (not waterproof)
- + 1 outer mesh pocket
- + Internal stiffener
- + Breathable, compact back padding with comfortable shoulder straps