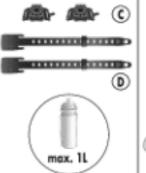

## ADDITIONAL USE OR ACCESSORY: BOTTLE CAGE MOUNT

F9966 O-Strap **Bottle Cage Mount** 

## FUEL-PACK O-STRAP BOTTLE CAGE MOUNT (see 4.1.)

- MONTAGEANLEITUNG
- ASSEMBLY INSTRUCTIONS
- INSTRUCTIONS DE MONTAGE
- IT ISTRUZIONI DI MONTAGGIO
- NL. MONTAGE HANDLEIDING
- MONTERINGSVEJLEDNING DK
- INSTRUCCIONES DE MONTAJE
- MONTERINGSANVISNING
- MONTERINGSANVISNING
- FI **ASENNUSOHJEET**
- INSTRUKCJA MONTAZU
- 装着方法

OPTION 1 (1.1 - 1-6)

OPTION 2 (2.1 · 2.4)

**OPTION 3 (4.1)** 