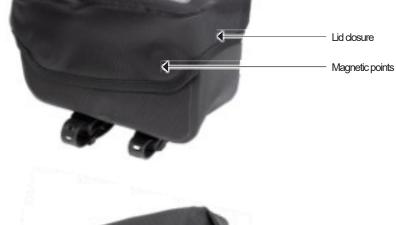

#### **FUEL-PACK**

Waterprooftop tube bag with magnetic lid closure

Application example

Inside view

| height cm/in. | width cm/in. | depth cm/in. | vol. L/cu.in. | weight g/oz. | max. load kg/lbs. |
|---------------|--------------|--------------|---------------|--------------|-------------------|
| 12/4.7        | 21/8.3       | 8,5/3.3      | 1/61          | 160/5.6      | 1/2.2             |

#### **SPECIFICATIONS:**

- + Compact, waterproof top tube bag with magnetic lid closure for quick access
- + Mounting is possible with perforated straps or directly on the top tube
- + Baglid has integrated cable outlet
- + Stiffened bag body with mesh inner pocket
- + Abrasion-resistant, PU-coated nylon fabric
- + Suitable for mounting on carbon frames