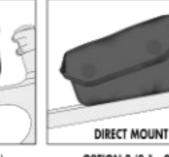

#### **FUEL-PACK**

Waterprooftop tube bag with magnetic lid closure

Application example

Inside view

| height cm/in. | width cm/in. | depth cm/in. | vol. L/cu.in. | weight g/oz. | max. load kg/lbs. |
|---------------|--------------|--------------|---------------|--------------|-------------------|
| 12/4.7        | 21/8.3       | 8,5/3.3      | 1/61          | 160/5.6      | 1/2.2             |

#### **SPECIFICATIONS:**

- + Compact, waterproof top tube bag with magnetic lid closure for quick access
- + Mounting is possible with perforated straps or directly on the top tube
- + Baglid has integrated cable outlet
- + Stiffened bag body with mesh inner pocket
- + Abrasion-resistant, PU-coated nylon fabric
- + Suitable for mounting on carbon frames

Note: In order to meet standard IP53 (5=protected against dust, 3=protected against spraywatermax.60° to the vertical) the closure must be completely closed.

64 mm

OPTION