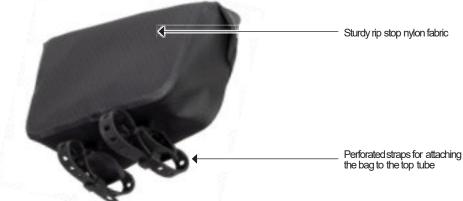

#### **FUEL-PACK**

Waterprooftop tube bag with magnetic lid closure

Application example

Inside view

| height cm/in. | width cm/in. | depth cm/in. | vol. L/cu.in. | weight g/oz. | max. load kg/lbs. |
|---------------|--------------|--------------|---------------|--------------|-------------------|
| 12/4.7        | 21/8.3       | 8,5/3.3      | 1/61          | 160/5.6      | 1/2.2             |

#### **SPECIFICATIONS:**

- + Compact, waterproof top tube bag with magnetic lid closure for quick access
- + Mounting is possible with perforated straps or directly on the top tube
- + Baglid has integrated cable outlet
- + Stiffened bag body with mesh inner pocket
- + Abrasion-resistant, PU-coated nylon fabric
- + Suitable for mounting on carbon frames