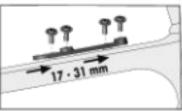

#### Contents: Top tube bag incl. mounting hardware

Optional accessory: Offset Plate (F9964) for direct mounting when the thread in the bike frame is not optimally positioned; O-Straps 14,5/200mm (F9965) for mounting at >60mm tube diameter; O-Strap Bottle CageMount (F9966)

OPTION 1 (1.1 - 1-6)

OPTION 2 (2.1 · 2.4)

**OPTION 3 (4.1)** 