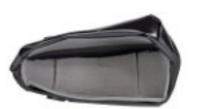

#### **FUEL-PACK**

Waterprooftop tube bag with magnetic lid closure

Application example

Inside view

| height cm/in. | width cm/in. | depth cm/in. | vol. L/cu.in. | weight g/oz. | max. load kg/lbs. |
|---------------|--------------|--------------|---------------|--------------|-------------------|
| 12/4.7        | 21/8.3       | 8,5/3.3      | 1/61          | 160/5.6      | 1/2.2             |

#### **SPECIFICATIONS:**

- + Compact, waterproof top tube bag with magnetic lid closure for quick access
- + Mounting is possible with perforated straps or directly on the top tube
- + Baglid has integrated cable outlet
- + Stiffened bag body with mesh inner pocket
- + Abrasion-resistant, PU-coated nylon fabric
- + Suitable for mounting on carbon frames