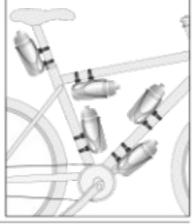

## ADDITIONAL USE OR ACCESSORY: BOTTLE CAGE MOUNT

F9966 O-Strap **Bottle Cage Mount** 

## FUEL-PACK O-STRAP BOTTLE CAGE MOUNT (see 4.1.)

- MONTAGEANLEITUNG
- ASSEMBLY INSTRUCTIONS
- INSTRUCTIONS DE MONTAGE
- IT ISTRUZIONI DI MONTAGGIO
- NL. MONTAGE HANDLEIDING
- MONTERINGSVEJLEDNING DK
- INSTRUCCIONES DE MONTAJE
- MONTERINGSANVISNING
- MONTERINGSANVISNING
- FI **ASENNUSOHJEET**
- INSTRUKCJA MONTAZU
- 装着方法

OPTION 1 (1.1 - 1-6)

OPTION 2 (2.1 · 2.4)

**OPTION 3 (4.1)** 