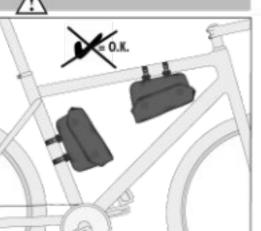

#### **FUEL-PACK**

Waterprooftop tube bag with magnetic lid closure

Application example

Inside view

| height cm/in. | width cm/in. | depth cm/in. | vol. L/cu.in. | weight g/oz. | max. load kg/lbs. |
|---------------|--------------|--------------|---------------|--------------|-------------------|
| 12/4.7        | 21/8.3       | 8,5/3.3      | 1/61          | 160/5.6      | 1/2.2             |