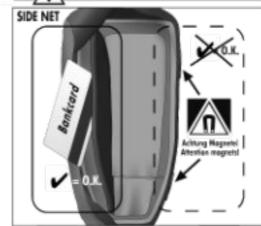

#### **SPECIFICATIONS:**

- + Compact, waterproof top tube bag with magnetic lid closure for quick access
- + Mounting is possible with perforated straps or directly on the top tube
- + Baglid has integrated cable outlet
- + Stiffened bag body with mesh inner pocket
- + Abrasion-resistant, PU-coated nylon fabric
- + Suitable for mounting on carbon frames

Note: In order to meet standard IP53 (5=protected against dust, 3=protected against spraywatermax.60° to the vertical) the closure must be completely closed.

64 mm

OPTION