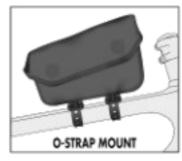

#### Contents: Top tube bag incl. mounting hardware

Optional accessory: Offset Plate (F9964) for direct mounting when the thread in the bike frame is not optimally positioned; O-Straps 14,5/200mm (F9965) for mounting at >60mm tube diameter; O-Strap Bottle CageMount (F9966)

Note: In order to meet standard IP53 (5=protected against dust, 3=protected against spraywatermax.60° to the vertical) the closure must be completely closed.

64 mm

OPTION