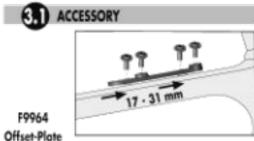

#### Contents: Top tube bag incl. mounting hardware

Optional accessory: Offset Plate (F9964) for direct mounting when the thread in the bike frame is not optimally positioned; O-Straps 14,5/200mm (F9965) for mounting at >60mm tube diameter; O-Strap Bottle CageMount (F9966)

OPTION 1 (1.1 - 1-6)

OPTION 2 (2.1 · 2.4)

**OPTION 3 (4.1)** 