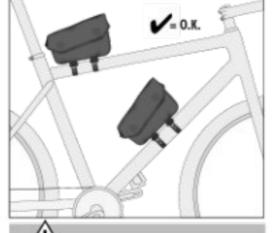

#### **FUEL-PACK**

Waterprooftop tube bag with magnetic lid closure

Application example

Inside view

| height cm/in. | width cm/in. | depth cm/in. | vol. L/cu.in. | weight g/oz. | max. load kg/lbs. |
|---------------|--------------|--------------|---------------|--------------|-------------------|
| 12/4.7        | 21/8.3       | 8,5/3.3      | 1/61          | 160/5.6      | 1/2.2             |