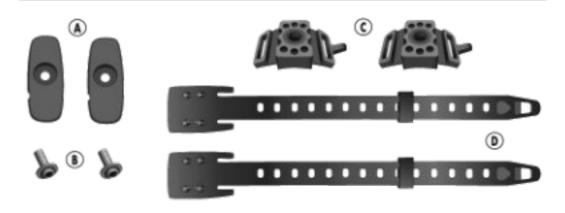

#### Contents: Top tube bag incl. mounting hardware

Optional accessory: Offset Plate (F9964) for direct mounting when the thread in the bike frame is not optimally positioned; O-Straps 14,5/200mm (F9965) for mounting at >60mm tube diameter; O-Strap Bottle CageMount (F9966)