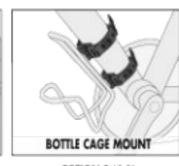

## ADDITIONAL USE OR ACCESSORY: BOTTLE CAGE MOUNT

F9966 O-Strap **Bottle Cage Mount** 

## FUEL-PACK O-STRAP BOTTLE CAGE MOUNT (see 4.1.)

- MONTAGEANLEITUNG
- ASSEMBLY INSTRUCTIONS
- INSTRUCTIONS DE MONTAGE
- IT ISTRUZIONI DI MONTAGGIO
- NL. MONTAGE HANDLEIDING
- MONTERINGSVEJLEDNING DK
- INSTRUCCIONES DE MONTAJE
- MONTERINGSANVISNING
- MONTERINGSANVISNING
- FI **ASENNUSOHJEET**
- INSTRUKCJA MONTAZU
- 装着方法

OPTION 1 (1.1 - 1-6)

OPTION 2 (2.1 · 2.4)

**OPTION 3 (4.1)** 