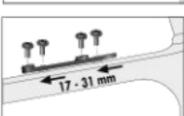

#### Contents: Top tube bag incl. mounting hardware

Optional accessory: Offset Plate (F9964) for direct mounting when the thread in the bike frame is not optimally positioned; O-Straps 14,5/200mm (F9965) for mounting at >60mm tube diameter; O-Strap Bottle CageMount (F9966)

OPTION 1 (1.1 - 1-6)

OPTION 2 (2.1 · 2.4)

**OPTION 3 (4.1)** 