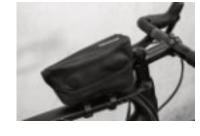

#### **FUEL-PACK**

Waterprooftop tube bag with magnetic lid closure

Application example

Inside view

| height cm/in. | width cm/in. | depth cm/in. | vol. L/cu.in. | weight g/oz. | max. load kg/lbs. |
|---------------|--------------|--------------|---------------|--------------|-------------------|
| 12/4.7        | 21/8.3       | 8,5/3.3      | 1/61          | 160/5.6      | 1/2.2             |