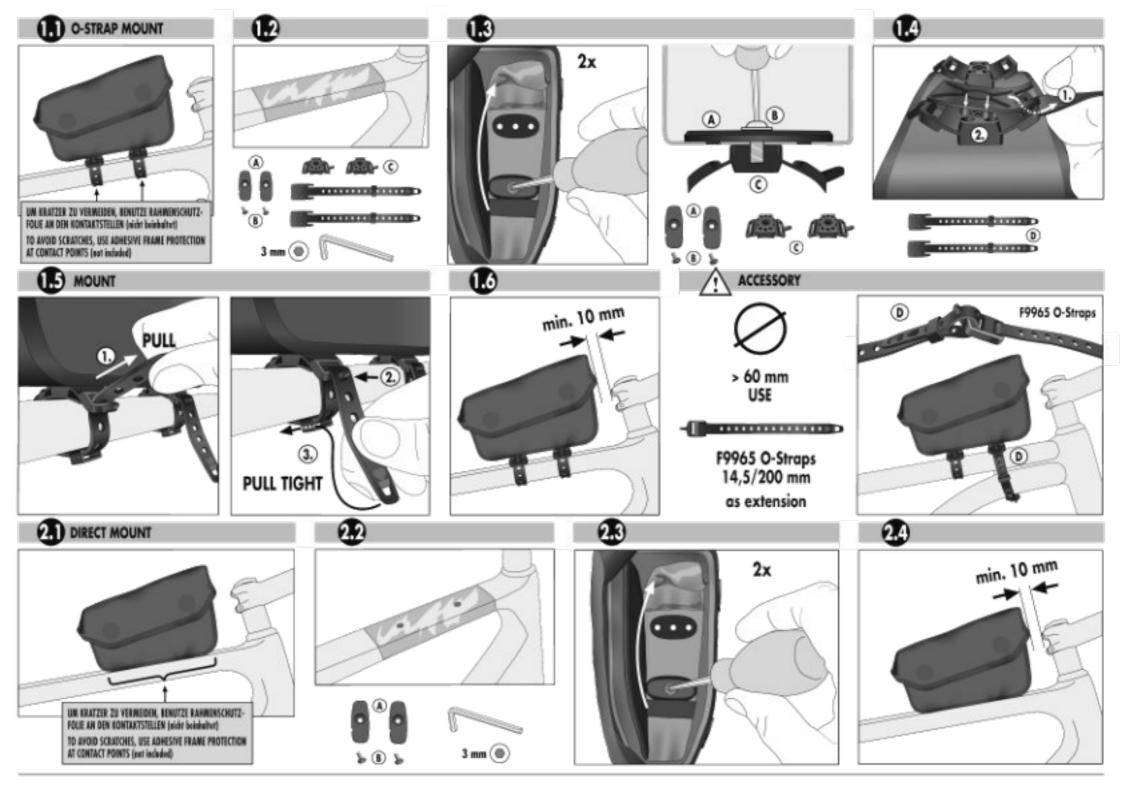

## FUEL-PACK O-STRAP BOTTLE CAGE MOUNT (see 4.1.)

- MONTAGEANLEITUNG
- ASSEMBLY INSTRUCTIONS
- INSTRUCTIONS DE MONTAGE
- IT ISTRUZIONI DI MONTAGGIO
- NL. MONTAGE HANDLEIDING
- MONTERINGSVEJLEDNING DK
- INSTRUCCIONES DE MONTAJE
- MONTERINGSANVISNING
- MONTERINGSANVISNING
- FI **ASENNUSOHJEET**
- INSTRUKCJA MONTAZU
- 装着方法

OPTION 1 (1.1 - 1-6)

OPTION 2 (2.1 · 2.4)

**OPTION 3 (4.1)** 