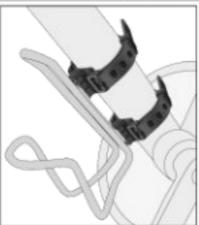

## ADDITIONAL USE OR ACCESSORY: BOTTLE CAGE MOUNT

F9966 O-Strap **Bottle Cage Mount** 

## FUEL-PACK O-STRAP BOTTLE CAGE MOUNT (see 4.1.)

- MONTAGEANLEITUNG
- ASSEMBLY INSTRUCTIONS
- INSTRUCTIONS DE MONTAGE
- IT ISTRUZIONI DI MONTAGGIO
- NL. MONTAGE HANDLEIDING
- MONTERINGSVEJLEDNING DK
- INSTRUCCIONES DE MONTAJE
- MONTERINGSANVISNING
- MONTERINGSANVISNING
- FI **ASENNUSOHJEET**
- INSTRUKCJA MONTAZU
- 装着方法

OPTION 1 (1.1 - 1-6)

OPTION 2 (2.1 · 2.4)

**OPTION 3 (4.1)** 