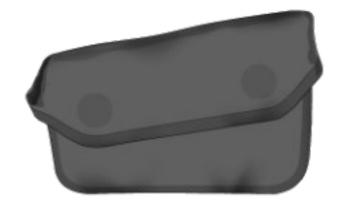

#### **FUEL-PACK**

Waterprooftop tube bag with magnetic lid closure

Application example

Inside view

| height cm/in. | width cm/in. | depth cm/in. | vol. L/cu.in. | weight g/oz. | max. load kg/lbs. |
|---------------|--------------|--------------|---------------|--------------|-------------------|
| 12/4.7        | 21/8.3       | 8,5/3.3      | 1/61          | 160/5.6      | 1/2.2             |

#### **SPECIFICATIONS:**

- + Compact, waterproof top tube bag with magnetic lid closure for quick access
- + Mounting is possible with perforated straps or directly on the top tube
- + Baglid has integrated cable outlet
- + Stiffened bag body with mesh inner pocket
- + Abrasion-resistant, PU-coated nylon fabric
- + Suitable for mounting on carbon frames