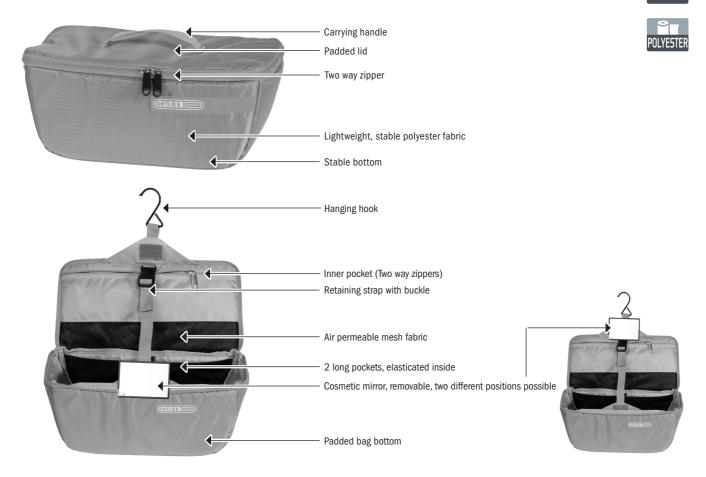

### SPECIFICATIONS:

- + Lightweight, sturdy toiletry bag with hanging hook and costume mirror
- + Large main compartment, various pockets
- + Lightweight nylon toilet bag for travel
- + With foam padding all around
- + Carrying handle and hook for hanging on towel rack, washroom mirror, sink, etc.
- + Ideal for ORTLIEB travel bags like Duffles, Rack-Packs, as well as for all bike bags (Back-Roller/Bike-Packer)\*
- + Two way zippers
- + Also available in bundle (with Packing Cube S and L) with price advantage

## Contents: Toiletry Bag