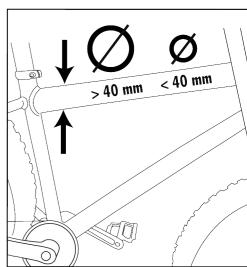

+ Evenweight distribution on bicycle
- + Roll closure with silicone ring
- + Better packing through large opening

Contents: Frame-Packwith 3+2 hook and loop fasteners

Note: In order to meet standard IP64 (6=dustproof, 4=protected against splash water coming from all directions) the roll closure must be rolled at least 3-4 times.

KEEP DRY WHAT















## **ACCESSORIES**

+ = Art. # E221 Frame-Pack RC Spanngummis



## FRAME-PACK RC TOPTUBE



- DE MONTAGEANLEITUNG
- GB ASSEMBLY INSTRUCTIONS
- **FR** INSTRUCTIONS DE MONTAGE
- ISTRUZIONI DI MONTAGGIO
- **NL** MONTAGE HANDLEIDING
- **DK** MONTERINGSVEJLEDNING

- **INSTRUCCIONES DE MONTAJE**
- SE MONTERINGSANVISNING
- NO MONTERINGSANVISNING
- FI ASENNUSOHJEET
- PL INSTRUKCJA MONTAZU
- **」** 装着方法





www.ortlieb.com







1.3









## 1.3 (> 40 mm)



# 1.3 (< 40 mm)