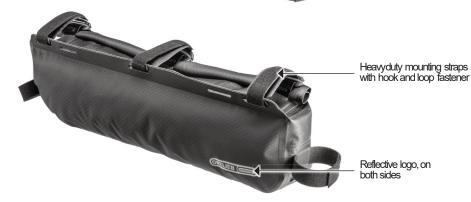

#### **SPECIFICATIONS:**

- $+ \ \ \text{Waterproof toptube framepack with roll closure in two sizes} \\$
- + Ideal pack for bikepacking, alp crossing and trekking tours
- + Light weight, sturdy PUlaminated rip stop nylon fabric
- + Suitable for heavygear such as tools, tent poles, food etc.
- + Allows fixing of drinking bottle and transport of gear on frame
- + Ideal for full suspension bikes with limited space due to the vertical absorber
- +3 strong, individually positionable hook and loop fasteners for mounting to top frame tube
- + Hook and loop fasteners suitable for tube diameter from 30 mm to 70 mm; protruding hook and loop fasteners can be easily shortened
- +2 individually positionable hook and loop fasteners for saddle and/or downtube
- + Can be mounted to carbon frames
- + Evenweight distribution on bicycle
- + Roll closure with silicone ring
- + Better packing through large opening

Contents: Frame-Packwith 3+2 hook and loop fasteners

Note: In order to meet standard IP64 (6=dustproof, 4=protected against splash water coming from all directions) the roll closure must be rolled at least 3-4 times.