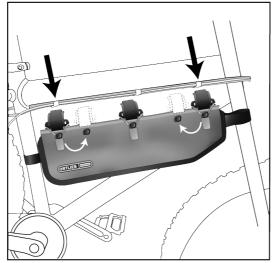

#### **SPECIFICATIONS:**

- $+ \ \ \text{Waterproof toptube framepack with roll closure in two sizes} \\$
- + Ideal pack for bikepacking, alp crossing and trekking tours
- + Light weight, sturdy PUlaminated rip stop nylon fabric
- + Suitable for heavygear such as tools, tent poles, food etc.
- + Allows fixing of drinking bottle and transport of gear on frame
- + Ideal for full suspension bikes with limited space due to the vertical absorber
- +3 strong, individually positionable hook and loop fasteners for mounting to top frame tube
- + Hook and loop fasteners suitable for tube diameter from 30 mm to 70 mm; protruding hook and loop fasteners can be easily shortened
- +2 individually positionable hook and loop fasteners for saddle and/or downtube
- + Can be mounted to carbon frames
- + Evenweight distribution on bicycle
- + Roll closure with silicone ring
- + Better packing through large opening

Contents: Frame-Packwith 3+2 hook and loop fasteners

Note: In order to meet standard IP64 (6=dustproof, 4=protected against splash water coming from all directions) the roll closure must be rolled at least 3-4 times.