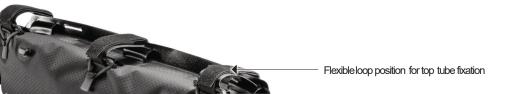

#### **SPECIFICATIONS:**

- $+ \ \ \text{Waterproof toptube framepack with roll closure in two sizes} \\$
- + Ideal pack for bikepacking, alp crossing and trekking tours
- + Light weight, sturdy PUlaminated rip stop nylon fabric
- + Suitable for heavygear such as tools, tent poles, food etc.
- + Allows fixing of drinking bottle and transport of gear on frame
- + Ideal for full suspension bikes with limited space due to the vertical absorber
- +3 strong, individually positionable hook and loop fasteners for mounting to top frame tube
- + Hook and loop fasteners suitable for tube diameter from 30 mm to 70 mm; protruding hook and loop fasteners can be easily shortened
- +2 individually positionable hook and loop fasteners for saddle and/or downtube
- + Can be mounted to carbon frames
- + Evenweight distribution on bicycle
- + Roll closure with silicone ring
- + Better packing through large opening

Contents: Frame-Packwith 3+2 hook and loop fasteners

Note: In order to meet standard IP64 (6=dustproof, 4=protected against splash water coming from all directions) the roll closure must be rolled at least 3-4 times.