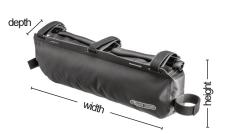

#### FRAME- PACK RC TOPTUBE

Waterproof Framebagwith roll closure in two sizes

Sturdy rip stop nylon fabric

Adjustable hook and loop fasteners

| height cm/in. | width cm/in. | depth cm/in. | vol. L/cu.in. | weight g/oz. | max. load kg/lbs. |
|---------------|--------------|--------------|---------------|--------------|-------------------|
| 15/5.9        | 40/15.7      | 6/2.4        | 3/183         | 195/6.9      | 3/6.6             |
| 13/5.1        | 50/19.7      | 6/2.4        | 4/244         | 220/7.8      | 3/6.6             |