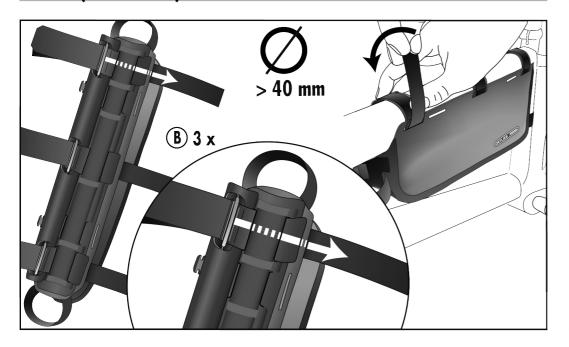

ution on bicycle
- + Roll closure with silicone ring
- + Better packing through large opening

Contents: Frame-Packwith 3+2 hook and loop fasteners

Note: In order to meet standard IP64 (6=dustproof, 4=protected against splash water coming from all directions) the roll closure must be rolled at least 3-4 times.

KEEP DRY WHAT















## **ACCESSORIES**

+ = Art. # E221 Frame-Pack RC Spanngummis



## FRAME-PACK RC TOPTUBE



- DE MONTAGEANLEITUNG
- GB ASSEMBLY INSTRUCTIONS
- **FR** INSTRUCTIONS DE MONTAGE
- ISTRUZIONI DI MONTAGGIO
- **NL** MONTAGE HANDLEIDING
- **DK** MONTERINGSVEJLEDNING

- **INSTRUCCIONES DE MONTAJE**
- SE MONTERINGSANVISNING
- NO MONTERINGSANVISNING
- FI ASENNUSOHJEET
- PL INSTRUKCJA MONTAZU
- **」** 装着方法





www.ortlieb.com







1.3









## 1.3 (> 40 mm)



# 1.3 (< 40 mm)