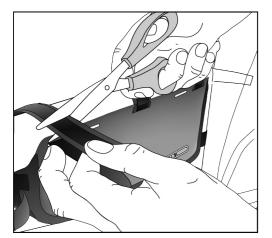

f gear on frame
- + Ideal for full suspension bikes with limited space due to the vertical absorber
- +3 strong, individually positionable hook and loop fasteners for mounting to top frame tube
- + Hook and loop fasteners suitable for tube diameter from 30 mm to 70 mm; protruding hook and loop fasteners can be easily shortened
- +2 individually positionable hook and loop fasteners for saddle and/or downtube
- + Can be mounted to carbon frames
- + Evenweight distribution on bicycle
- + Roll closure with silicone ring
- + Better packing through large opening

Contents: Frame-Packwith 3+2 hook and loop fasteners

Note: In order to meet standard IP64 (6=dustproof, 4=protected against splash water coming from all directions) the roll closure must be rolled at least 3-4 times.

KEEP DRY WHAT















## **ACCESSORIES**

+ = Art. # E221 Frame-Pack RC Spanngummis



## FRAME-PACK RC TOPTUBE



- DE MONTAGEANLEITUNG
- GB ASSEMBLY INSTRUCTIONS
- **FR** INSTRUCTIONS DE MONTAGE
- ISTRUZIONI DI MONTAGGIO
- **NL** MONTAGE HANDLEIDING
- **DK** MONTERINGSVEJLEDNING

- **INSTRUCCIONES DE MONTAJE**
- SE MONTERINGSANVISNING
- NO MONTERINGSANVISNING
- FI ASENNUSOHJEET
- PL INSTRUKCJA MONTAZU
- **」** 装着方法





www.ortlieb.com







1.3









## 1.3 (> 40 mm)



# 1.3 (< 40 mm)