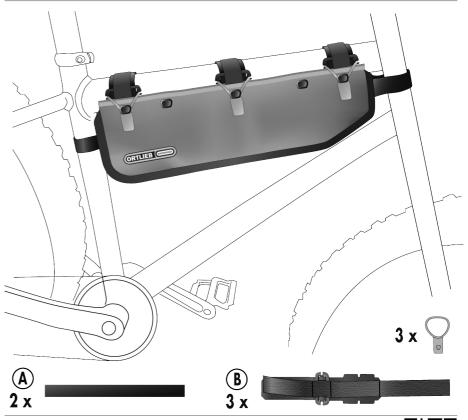

#### FRAME- PACK RC TOPTUBE

Waterproof Framebagwith roll closure in two sizes

Sturdy rip stop nylon fabric

Adjustable hook and loop fasteners

| height cm/in. | width cm/in. | depth cm/in. | vol. L/cu.in. | weight g/oz. | max. load kg/lbs. |
|---------------|--------------|--------------|---------------|--------------|-------------------|
| 15/5.9        | 40/15.7      | 6/2.4        | 3/183         | 195/6.9      | 3/6.6             |
| 13/5.1        | 50/19.7      | 6/2.4        | 4/244         | 220/7.8      | 3/6.6             |

#### **SPECIFICATIONS:**

- $+ \ \ \text{Waterproof toptube framepack with roll closure in two sizes} \\$
- + Ideal pack for bikepacking, alp crossing and trekking tours
- + Light weight, sturdy PUlaminated rip stop nylon fabric
- + Suitable for heavygear such as tools, tent poles, food etc.
- + Allows fixing of drinking bottle and transport of gear on frame
- + Ideal for full suspension bikes with limited space due to the vertical absorber
- +3 strong, individually positionable hook and loop fasteners for mounting to top frame tube
- + Hook and loop fasteners suitable for tube diameter from 30 mm to 70 mm; protruding hook and loop fasteners can be easily shortened
- +2 individually positionable hook and loop fasteners for saddle and/or downtube
- + Can be mounted to carbon frames
- + Evenweight distribution on bicycle
- + Roll closure with silicone ring
- + Better packing through large opening

Contents: Frame-Packwith 3+2 hook and loop fasteners

Note: In order to meet standard IP64 (6=dustproof, 4=protected against splash water coming from all directions) the roll closure must be rolled at least 3-4 times.