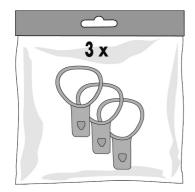

to the vertical absorber
- +3 strong, individually positionable hook and loop fasteners for mounting to top frame tube
- + Hook and loop fasteners suitable for tube diameter from 30 mm to 70 mm; protruding hook and loop fasteners can be easily shortened
- +2 individually positionable hook and loop fasteners for saddle and/or downtube
- + Can be mounted to carbon frames
- + Evenweight distribution on bicycle
- + Roll closure with silicone ring
- + Better packing through large opening

Contents: Frame-Packwith 3+2 hook and loop fasteners

Note: In order to meet standard IP64 (6=dustproof, 4=protected against splash water coming from all directions) the roll closure must be rolled at least 3-4 times.

KEEP DRY WHAT















## **ACCESSORIES**

+ = Art. # E221 Frame-Pack RC Spanngummis



## FRAME-PACK RC TOPTUBE



- DE MONTAGEANLEITUNG
- GB ASSEMBLY INSTRUCTIONS
- **FR** INSTRUCTIONS DE MONTAGE
- ISTRUZIONI DI MONTAGGIO
- **NL** MONTAGE HANDLEIDING
- **DK** MONTERINGSVEJLEDNING

- **INSTRUCCIONES DE MONTAJE**
- SE MONTERINGSANVISNING
- NO MONTERINGSANVISNING
- FI ASENNUSOHJEET
- PL INSTRUKCJA MONTAZU
- **」** 装着方法





www.ortlieb.com







1.3









## 1.3 (> 40 mm)



# 1.3 (< 40 mm)