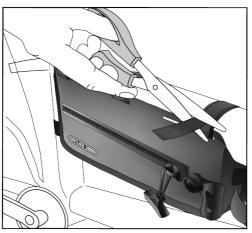

#### **SPECIFICATIONS:**

- $+ \ \ \text{Waterproof toptube framepack with roll closure in two sizes} \\$
- + Ideal pack for bikepacking, alp crossing and trekking tours
- + Light weight, sturdy PUlaminated rip stop nylon fabric
- + Suitable for heavygear such as tools, tent poles, food etc.
- + Allows fixing of drinking bottle and transport of gear on frame
- + Ideal for full suspension bikes with limited space due to the vertical absorber
- +3 strong, individually positionable hook and loop fasteners for mounting to top frame tube
- + Hook and loop fasteners suitable for tube diameter from 30 mm to 70 mm; protruding hook and loop fasteners can be easily shortened
- +2 individually positionable hook and loop fasteners for saddle and/or downtube
- + Can be mounted to carbon frames
- + Evenweight distribution on bicycle
- + Roll closure with silicone ring
- + Better packing through large opening

Contents: Frame-Packwith 3+2 hook and loop fasteners

Note: In order to meet standard IP64 (6=dustproof, 4=protected against splash water coming from all directions) the roll closure must be rolled at least 3-4 times.