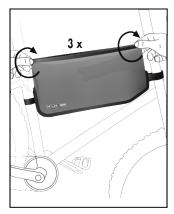

Contents: Frame-Packwith 3+2 hook and loop fasteners

Note: In order to meet standard IP64 (6=dustproof, 4=protected against splash water coming from all directions) the roll closure must be rolled at least 3-4 times.