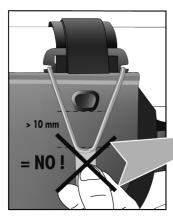

#### **SPECIFICATIONS:**

- $+ \ \ \text{Waterproof toptube framepack with roll closure in two sizes} \\$
- + Ideal pack for bikepacking, alp crossing and trekking tours
- + Light weight, sturdy PUlaminated rip stop nylon fabric
- + Suitable for heavygear such as tools, tent poles, food etc.
- + Allows fixing of drinking bottle and transport of gear on frame
- + Ideal for full suspension bikes with limited space due to the vertical absorber
- +3 strong, individually positionable hook and loop fasteners for mounting to top frame tube
- + Hook and loop fasteners suitable for tube diameter from 30 mm to 70 mm; protruding hook and loop fasteners can be easily shortened
- +2 individually positionable hook and loop fasteners for saddle and/or downtube
- + Can be mounted to carbon frames
- + Evenweight distribution on bicycle
- + Roll closure with silicone ring
- + Better packing through large opening