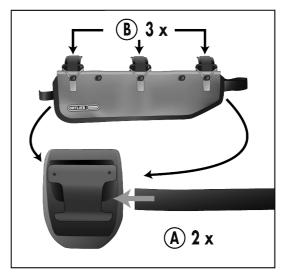

Contents: Frame-Packwith 3+2 hook and loop fasteners

Note: In order to meet standard IP64 (6=dustproof, 4=protected against splash water coming from all directions) the roll closure must be rolled at least 3-4 times.

## **ACCESSORIES**

+ = Art. # E221 Frame-Pack RC Spanngummis