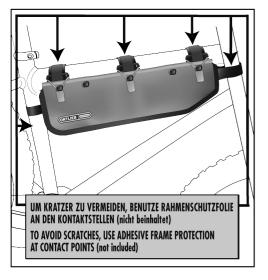

#### **SPECIFICATIONS:**

- $+ \ \ \text{Waterproof toptube framepack with roll closure in two sizes} \\$
- + Ideal pack for bikepacking, alp crossing and trekking tours
- + Light weight, sturdy PUlaminated rip stop nylon fabric
- + Suitable for heavygear such as tools, tent poles, food etc.
- + Allows fixing of drinking bottle and transport of gear on frame
- + Ideal for full suspension bikes with limited space due to the vertical absorber
- +3 strong, individually positionable hook and loop fasteners for mounting to top frame tube
- + Hook and loop fasteners suitable for tube diameter from 30 mm to 70 mm; protruding hook and loop fasteners can be easily shortened
- +2 individually positionable hook and loop fasteners for saddle and/or downtube
- + Can be mounted to carbon frames
- + Evenweight distribution on bicycle
- + Roll closure with silicone ring
- + Better packing through large opening

Contents: Frame-Packwith 3+2 hook and loop fasteners

Note: In order to meet standard IP64 (6=dustproof, 4=protected against splash water coming from all directions) the roll closure must be rolled at least 3-4 times.