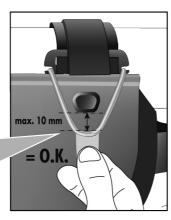

Contents: Frame-Packwith 3+2 hook and loop fasteners

Note: In order to meet standard IP64 (6=dustproof, 4=protected against splash water coming from all directions) the roll closure must be rolled at least 3-4 times.