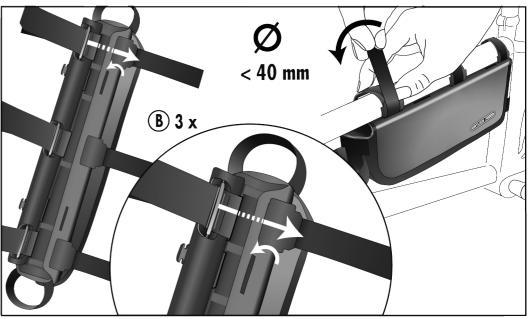

+ Roll closure with silicone ring
- + Better packing through large opening

Contents: Frame-Packwith 3+2 hook and loop fasteners

Note: In order to meet standard IP64 (6=dustproof, 4=protected against splash water coming from all directions) the roll closure must be rolled at least 3-4 times.

KEEP DRY WHAT















## **ACCESSORIES**

+ = Art. # E221 Frame-Pack RC Spanngummis



## FRAME-PACK RC TOPTUBE



- DE MONTAGEANLEITUNG
- GB ASSEMBLY INSTRUCTIONS
- **FR** INSTRUCTIONS DE MONTAGE
- ISTRUZIONI DI MONTAGGIO
- **NL** MONTAGE HANDLEIDING
- **DK** MONTERINGSVEJLEDNING

- **INSTRUCCIONES DE MONTAJE**
- SE MONTERINGSANVISNING
- NO MONTERINGSANVISNING
- FI ASENNUSOHJEET
- PL INSTRUKCJA MONTAZU
- **」** 装着方法





www.ortlieb.com







1.3









## 1.3 (> 40 mm)



# 1.3 (< 40 mm)