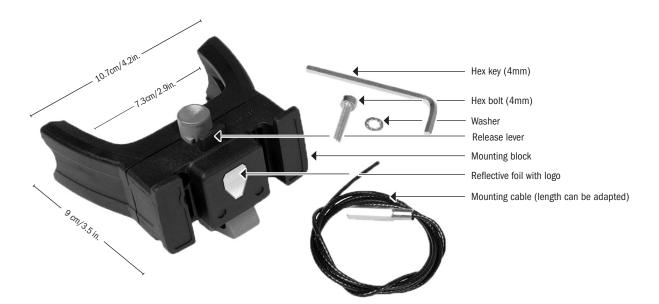

Contents: Handlebar Mounting-Set E-Bike (article code E226) mounting block, cable with attachment, hexagon key (4 mm), mounting bolt, washer, mounting instructions

Optional accessories: Alternatively we offer the adapter Handlebar Mounting-Set E-Bike with Lock and 2 keys (art. code E207)