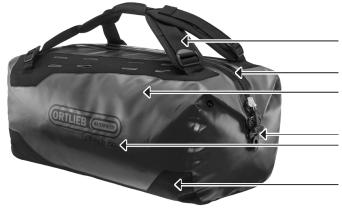

## **DUFFLE**

Waterproof expedition and travel bag

Padded shoulder and carrying straps, removable

TIZIP zip (updated version)

Tear-resistant PD620 fabric

Hook for locking, on both sides Indication of volume

Reinforced base made of abrasion resistant PS620C fabric

Daisychain for rigging and fixing of further equipment (on both sides)

Outer mesh pocket with zip (not waterproof)

Hook for locking

Wire loop for locking the bag with padlock (padlock not included)