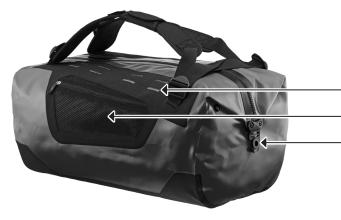

Reinforced base made of abrasion resistant PS620C fabric

Daisychain for rigging and fixing of further equipment (on both sides)

Outer mesh pocket with zip (not waterproof)

Hook for locking

Wire loop for locking the bag with padlock (padlock not included)