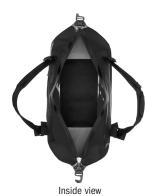

## **SPECIFICATIONS:**

- + Waterproof heavy duty expedition and travel bag in four sizes, can also be used as backpack
- + Padded removable shoulder straps, also serve as handle
- + Extremely abrasion and tear-resistant fabric
- + Can be carried as a bag or on the back
- + Indication of volume on side of the bag
- $\mbox{+}$  Long waterproof  $\,\mbox{TIZIP}$  zipper (updated version) with large opening for easy access
- + 1 inner compression strap adjusts volume (not in 40 L version)
- + 2 inner zippered pockets
- + 1 outer mesh pocket with zipper (not waterproof)
- + 2 daisychains on top side for rigging
- + Bag can be locked by using a padlock and inserting it through wire loop provided at zipper (lock not included)
- + Perfect for trekking, travel, expedition, boat trips