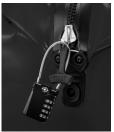

Reinforced base made of abrasion resistant PS620C fabric

Daisychain for rigging and fixing of further equipment (on both sides)

Outer mesh pocket with zip (not waterproof)

Hook for locking

Wire loop for locking the bag with padlock (padlock not included)

## **SPECIFICATIONS:**

- + Waterproof heavy duty expedition and travel bag in four sizes, can also be used as backpack
- + Padded removable shoulder straps, also serve as handle
- + Extremely abrasion and tear-resistant fabric
- + Can be carried as a bag or on the back
- + Indication of volume on side of the bag
- $\mbox{+}$  Long waterproof  $\,\mbox{TIZIP}$  zipper (updated version) with large opening for easy access
- + 1 inner compression strap adjusts volume (not in 40 L version)
- + 2 inner zippered pockets
- + 1 outer mesh pocket with zipper (not waterproof)
- + 2 daisychains on top side for rigging
- + Bag can be locked by using a padlock and inserting it through wire loop provided at zipper (lock not included)
- + Perfect for trekking, travel, expedition, boat trips