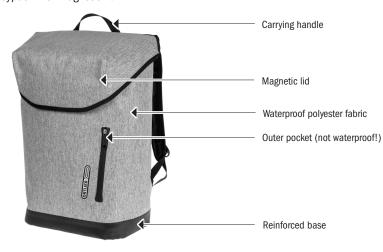

## **SPECIFICATIONS:**

- + Daypack with magnetic lid closure with large opening and quick access
- + PU-coated polyester fabric with pleasant feel
- + Main compartment can be secured against unauthorized opening
- + Ergonomic shoulder straps and welded TPU back padding with ventilation channels
- + Outer pocket (not waterproof)
- + Organizer with inside pockets
- + Padded compartment for notebook/tablet
- + Carrying handle
- + Removable chest strap
- + Reflective logo