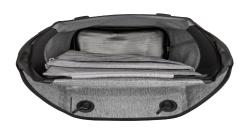

## **SOULO**

Daypack with magnetic lid

Laptop compartment included

Interior view with laptop compartment

| Dimensions    | height cm/in | width cm/in.      | depth cm/in. | vol. L/cu.in. | weight g/oz. | max. capacity kg/lbs. |
|---------------|--------------|-------------------|--------------|---------------|--------------|-----------------------|
| Soulo         | 47/18.5      | 31/36   12.2/14.2 | 18/7.1       | 25/1526       | 1100/38.8    | 10/22                 |
| laptop sleeve | 39/15.4      | 27/10.6           | 2,5/1.0      |               |              |                       |