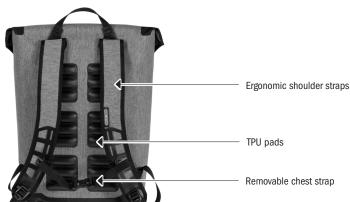

## **SPECIFICATIONS:**

- + Daypack with magnetic lid closure with large opening and quick access
- + PU-coated polyester fabric with pleasant feel
- + Main compartment can be secured against unauthorized opening
- + Ergonomic shoulder straps and welded TPU back padding with ventilation channels
- + Outer pocket (not waterproof)
- + Organizer with inside pockets
- + Padded compartment for notebook/tablet
- + Carrying handle
- + Removable chest strap
- + Reflective logo