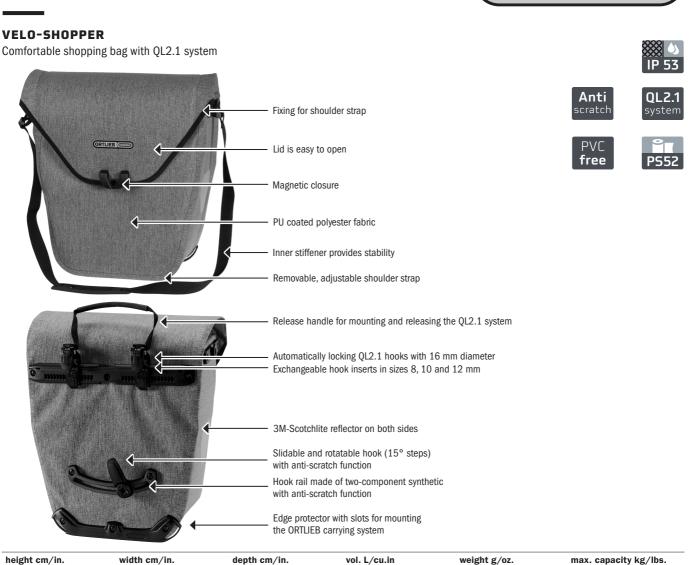

- + Comfortable waterproof shopping pannier (single bag) with magnetic closure
- + PU coated polyester fabric
- + QL2.1 system for racks up to 16 mm
- + Including reduction shims for tube diameters 8, 10 and 12 mm; with anti-scratch function reducing abrasions on rack

17/6.7

- + Top QL hooks and lower sliding hook adjustable without requiring any tools
- + Lower hook rail made of two-component "hard-soft" combination reduces abrasions on carrier
- + Inner stiffener guarantees stable shape
- + Easy and guick to open with one hand, due to magnetic closure

33/22 | 13.0/8.7

- + Removable, padded shoulder strap
- + Stable bag with feet, stands upright on flat surfaces
- + Subdivided zippered inner organizer
- + Large illuminating 3M Scotchlite reflectors
- + Removable, padded shoulder strap
- + Carrying handle