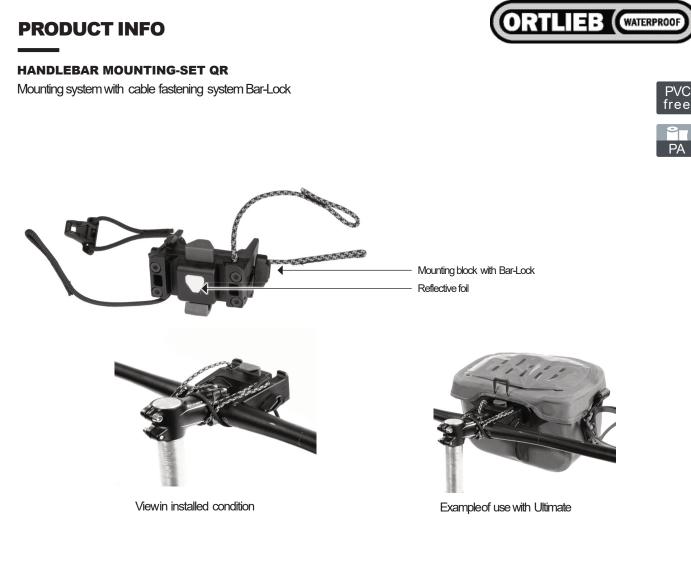

## **SPECIFICATIONS:**

- + Mounting block with Bar-Lock rope attachment system (QR-Quick Release) for ORTLIEBhandlebarbags and baskets
- + Forhandlebars up to 35 mm diameter
- + Reflective foil on the front
- + Bracket also compatible with bags and baskets of other brands
- + Included Protective Caps for mounting on carbon handlebars

Contents: Mounting system with cable fastening system Bar-Lock and Protective Cap Handlebar-Pack QR

Infos on IP-symbols:www.ortlieb.com/us/service/technical/tp-symbols/

ORTLIEBSport art ikel GmbH · Rainstrasse 6 · 91560 · Heilsbronn, Germany · T +49 9872 800-0 · F +49 9872 800-266 · E info@ortlieb.com · www.ortlieb.com