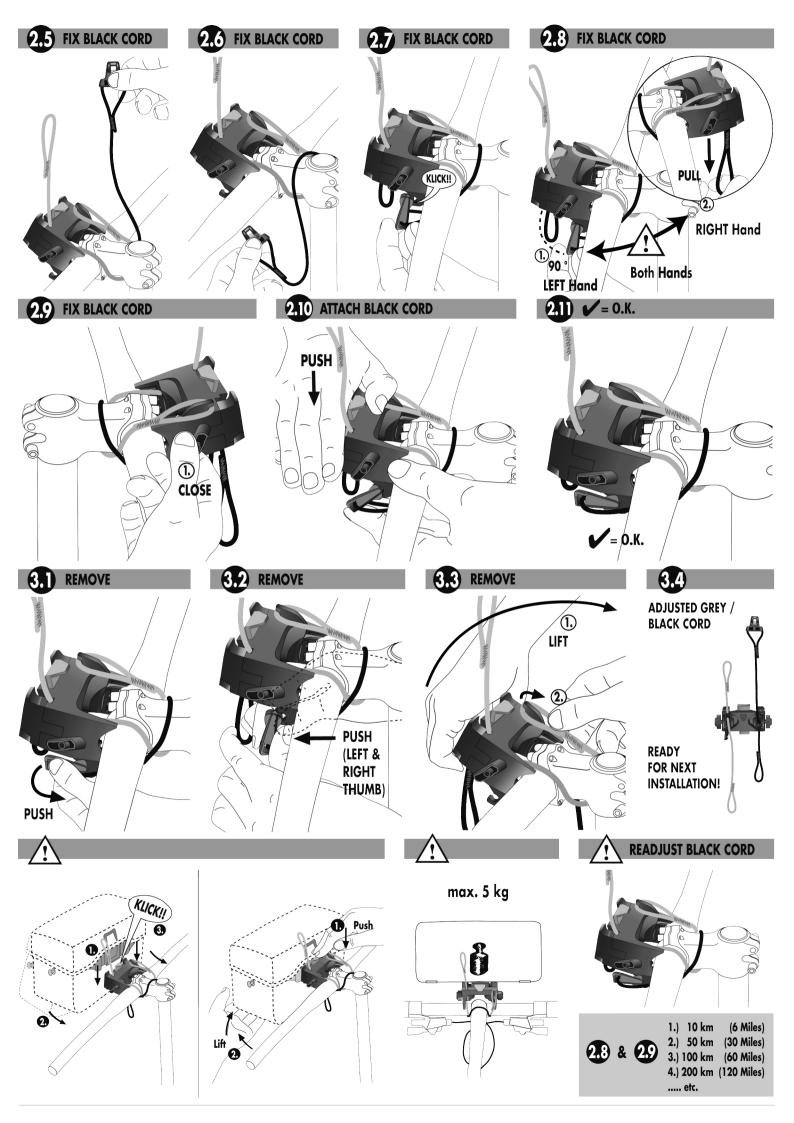

## **SPECIFICATIONS:**

- + Mounting block with Bar-Lock rope attachment system (QR-Quick Release) for ORTLIEBhandlebarbags and baskets
- + Forhandlebars up to 35 mm diameter
- + Reflective foil on the front
- + Bracket also compatible with bags and baskets of other brands
- + Included Protective Caps for mounting on carbon handlebars

Contents: Mounting system with cable fastening system Bar-Lock and Protective Cap Handlebar-Pack QR

Infos on IP-symbols:www.ortlieb.com/us/service/technical/tp-symbols/

ORTLIEBSport art ikel GmbH · Rainstrasse 6 · 91560 · Heilsbronn, Germany · T +49 9872 800-0 · F +49 9872 800-266 · E info@ortlieb.com · www.ortlieb.com