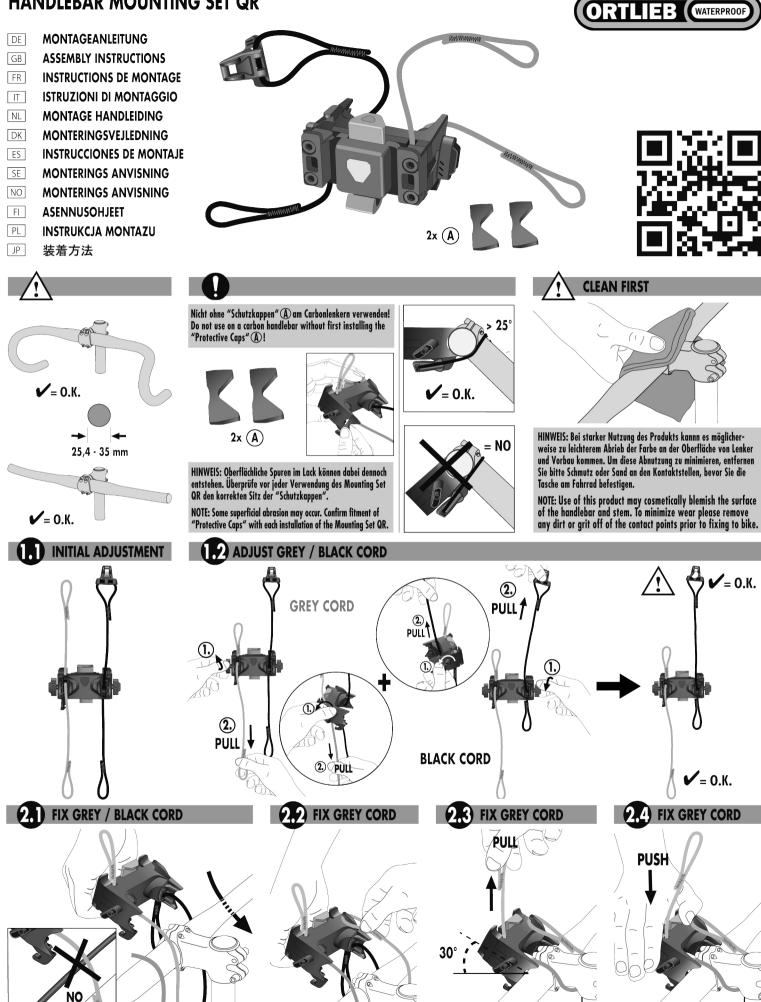

## **SPECIFICATIONS:**

- + Mounting block with Bar-Lock rope attachment system (QR-Quick Release) for ORTLIEBhandlebarbags and baskets
- + Forhandlebars up to 35 mm diameter
- + Reflective foil on the front
- + Bracket also compatible with bags and baskets of other brands
- + Included Protective Caps for mounting on carbon handlebars

Contents: Mounting system with cable fastening system Bar-Lock and Protective Cap Handlebar-Pack QR

Infos on IP-symbols:www.ortlieb.com/us/service/technical/tp-symbols/

ORTLIEBSport art ikel GmbH · Rainstrasse 6 · 91560 · Heilsbronn, Germany · T +49 9872 800-0 · F +49 9872 800-266 · E info@ortlieb.com · www.ortlieb.com