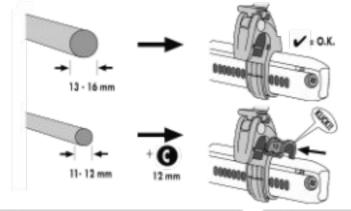

Release handle for mounting and releasing the QL2.1 system Injection-molded auxiliary fastener for fixing the handle

Exchangeablehook inserts in sizes 8, 10 and 12 mm

PEinner stiffening panel is prepared for Pannier stabilizing insert

> Slidable and rotatable hook (15° steps) with anti-scratch function

> > Hook rail made of two-component synthetic with anti-scratch function

Edgeprotector with slots for mounting the Pannier Carrying System

## **SPECIFICATIONS:**

- + Classical rear pannier with roll closure
- + Abrasion restistant Cordurafabric
- + QL2.1 system for racks up to 16 mm
- + Upper QLhook and lower sliding hook adjustable without tools
- + Including reduction pieces for tube diameters 8, 10 and 12 mm; with anti-scratch function reducing abrasions on rack
- + Outer pocket with additional 3L volume
- + Lowerhook rail made of two-component "hard-soft" synthetic reduces abrasions on carrier
- + Including integrated inner pocket
- + Shoulder strap with flap that allows direct fixation of the strap to the bag
- + Can be used right or left due to symmetrical shape
- + Can be combined on the rack with ORTLIEBRack-Packsize 24 Lor 31 L
- + Highly reflective Scotchlite reflector
- + Easyto clean inside

Attention: As abrasion cannot be ruled out, we recommendthat all points wherethe mounting system contacts the bicycle rack or frame be protected by scratch protection film.

INDICE In order to meet standard IP64 (6=dustproof 4=protected against splash water coming from all directions) the lid must be rolled 3.4 times.