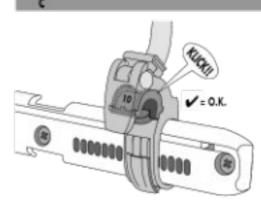

Release handle for mounting and releasing the QL2.1 system Injection-molded auxiliary fastener for fixing the handle

Exchangeablehook inserts in sizes 8, 10 and 12 mm

PEinner stiffening panel is prepared for Pannier stabilizing insert

> Slidable and rotatable hook (15° steps) with anti-scratch function

> > Hook rail made of two-component synthetic with anti-scratch function

Edgeprotector with slots for mounting the Pannier Carrying System