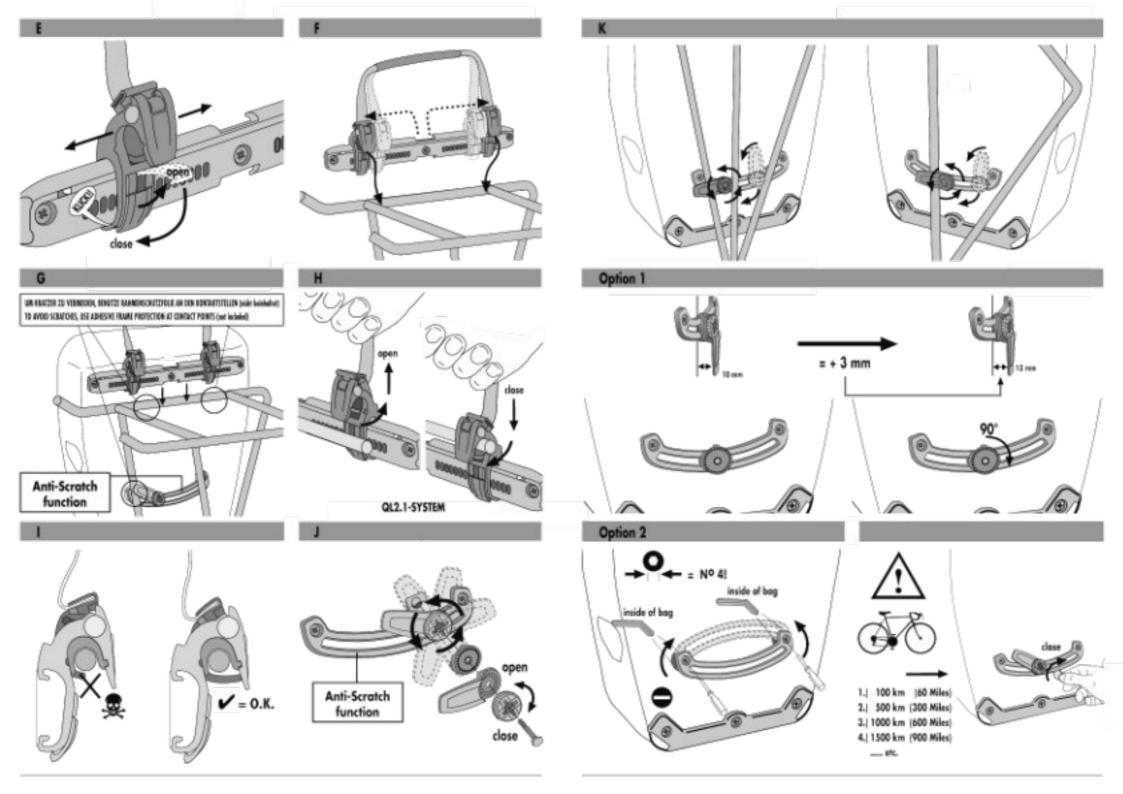

Release handle for mounting and releasing the QL2.1 system Injection-molded auxiliary fastener for fixing the handle

Exchangeablehook inserts in sizes 8, 10 and 12 mm

PEinner stiffening panel is prepared for Pannier stabilizing insert

> Slidable and rotatable hook (15° steps) with anti-scratch function

> > Hook rail made of two-component synthetic with anti-scratch function

Edgeprotector with slots for mounting the Pannier Carrying System

Attention: As abrasion cannot be ruled out, we recommendthat all points wherethe mounting system contacts the bicycle rack or frame be protected by scratch protection film.

INDICE In order to meet standard IP64 (6=dustproof 4=protected against splash water coming from all directions) the lid must be rolled 3.4 times.