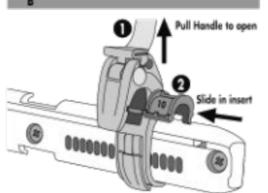

Release handle for mounting and releasing the QL2.1 system Injection-molded auxiliary fastener for fixing the handle

Exchangeablehook inserts in sizes 8, 10 and 12 mm

PEinner stiffening panel is prepared for Pannier stabilizing insert

> Slidable and rotatable hook (15° steps) with anti-scratch function

> > Hook rail made of two-component synthetic with anti-scratch function

Edgeprotector with slots for mounting the Pannier Carrying System