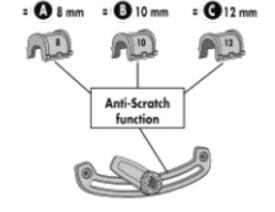

Release handle for mounting and releasing the QL2.1 system Injection-molded auxiliary fastener for fixing the handle

Exchangeablehook inserts in sizes 8, 10 and 12 mm

PEinner stiffening panel is prepared for Pannier stabilizing insert

> Slidable and rotatable hook (15° steps) with anti-scratch function

> > Hook rail made of two-component synthetic with anti-scratch function

Edgeprotector with slots for mounting the Pannier Carrying System

## **SPECIFICATIONS:**

- + Classical rear pannier with roll closure
- + Abrasion restistant Cordurafabric
- + QL2.1 system for racks up to 16 mm
- + Upper QLhook and lower sliding hook adjustable without tools
- + Including reduction pieces for tube diameters 8, 10 and 12 mm; with anti-scratch function reducing abrasions on rack
- + Outer pocket with additional 3L volume
- + Lowerhook rail made of two-component "hard-soft" synthetic reduces abrasions on carrier
- + Including integrated inner pocket
- + Shoulder strap with flap that allows direct fixation of the strap to the bag
- + Can be used right or left due to symmetrical shape
- + Can be combined on the rack with ORTLIEBRack-Packsize 24 Lor 31 L
- + Highly reflective Scotchlite reflector
- + Easyto clean inside

Contents: Pannierwith shoulder straps and reduction inserts for 8, 10 and 12 mm

Optional accessories: Pannier Stabilizing Insert, Packing Cubes/Pannier Commuting Insert, Pannier Carrying System, Anti-Theft-Device (E125), Outer Pocket 2,1 L, Mesh-Pocket, Bottle-Cage, QL2.1 hook 18mm (E211) & 20mm (E193)