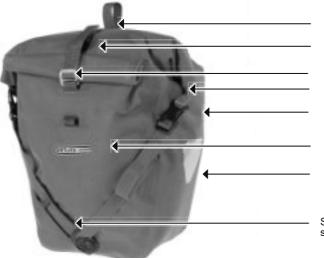

Release handle for mounting and releasing the QL2.1 system Injection-molded auxiliary fastener for fixing the handle

Exchangeablehook inserts in sizes 8, 10 and 12 mm

PEinner stiffening panel is prepared for Pannier stabilizing insert

> Slidable and rotatable hook (15° steps) with anti-scratch function

> > Hook rail made of two-component synthetic with anti-scratch function

Edgeprotector with slots for mounting the Pannier Carrying System