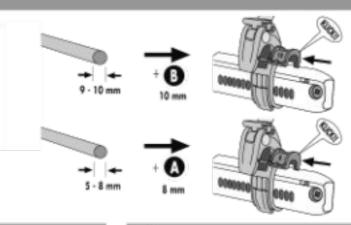

Release handle for mounting and releasing the QL2.1 system Injection-molded auxiliary fastener for fixing the handle

Exchangeablehook inserts in sizes 8, 10 and 12 mm

PEinner stiffening panel is prepared for Pannier stabilizing insert

> Slidable and rotatable hook (15° steps) with anti-scratch function

> > Hook rail made of two-component synthetic with anti-scratch function

Edgeprotector with slots for mounting the Pannier Carrying System

## **SPECIFICATIONS:**

- + Classical rear pannier with roll closure
- + Abrasion restistant Cordurafabric
- + QL2.1 system for racks up to 16 mm
- + Upper QLhook and lower sliding hook adjustable without tools
- + Including reduction pieces for tube diameters 8, 10 and 12 mm; with anti-scratch function reducing abrasions on rack
- + Outer pocket with additional 3L volume
- + Lowerhook rail made of two-component "hard-soft" synthetic reduces abrasions on carrier
- + Including integrated inner pocket
- + Shoulder strap with flap that allows direct fixation of the strap to the bag
- + Can be used right or left due to symmetrical shape
- + Can be combined on the rack with ORTLIEBRack-Packsize 24 Lor 31 L
- + Highly reflective Scotchlite reflector
- + Easyto clean inside

Contents: Pannierwith shoulder straps and reduction inserts for 8, 10 and 12 mm

Optional accessories: Pannier Stabilizing Insert, Packing Cubes/Pannier Commuting Insert, Pannier Carrying System, Anti-Theft-Device (E125), Outer Pocket 2,1 L, Mesh-Pocket, Bottle-Cage, QL2.1 hook 18mm (E211) & 20mm (E193)