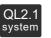

## **BACK-ROLLER PLUS**

Rearpannier with roll dosure and QL2.1-system

Additional fastening with strap, buckle and D-ring

Auxiliary dosure with webbing and buckle, upper fixation point for the shoulder strap flap

Hook with webbing for both closure options

Rolling closure

Buckles for closing the rolling closure at the top or for attaching the shoulder strap

Waterproofouter pocket with roll / flap dosure

Twolateral 3M Scotchlite reflectors