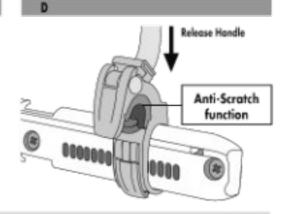

Release handle for mounting and releasing the QL2.1 system Injection-molded auxiliary fastener for fixing the handle

Exchangeablehook inserts in sizes 8, 10 and 12 mm

PEinner stiffening panel is prepared for Pannier stabilizing insert

> Slidable and rotatable hook (15° steps) with anti-scratch function

> > Hook rail made of two-component synthetic with anti-scratch function

Edgeprotector with slots for mounting the Pannier Carrying System