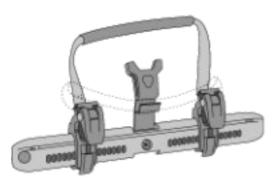

## **BACK-ROLLER PLUS**

Rearpannier with roll dosure and QL2.1-system

Additional fastening with strap, buckle and D-ring

Auxiliary dosure with webbing and buckle, upper fixation point for the shoulder strap flap

Hook with webbing for both closure options

Rolling closure

Buckles for closing the rolling closure at the top or for attaching the shoulder strap

Waterproofouter pocket with roll / flap dosure

Twolateral 3M Scotchlite reflectors

Release handle for mounting and releasing the QL2.1 system Injection-molded auxiliary fastener for fixing the handle

Exchangeablehook inserts in sizes 8, 10 and 12 mm

PEinner stiffening panel is prepared for Pannier stabilizing insert

> Slidable and rotatable hook (15° steps) with anti-scratch function

> > Hook rail made of two-component synthetic with anti-scratch function

Edgeprotector with slots for mounting the Pannier Carrying System