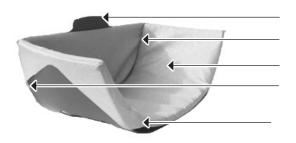

## **PANNIER STABILIZING INSERT**

Insert for stabilizing Back-Roller, Bike-Packer and -Shopper

Tab for fixing in internal stiffener Insert made of bright material for better visibility of the contents

easy to insert and remover

Foldable by folding out the corner for easy storage when the bag or insert is

soft padding

Interior panels with mounting option (from 2024):

Interior stiffening QL2.1 bags

Interior stiffening QL3.1 bags

Retrofit kit for QL1, QL2 and QL2.1 pockets without prepared internal stiffener (2023 or earlier):

## **SPECIFICATIONS:**

- + Bag contents are even better secured due to additional padding
- + bright nylon fabric allows better recognition of the bag contents
- + easy to insert and remove
- + Collapsible for easy storage when not in use
- + ideal for commuters
- + Stable, even when empty
- + Access to existing inner pocket of the wheel bag possible
- + Inner pocket of bike pannier still accessible
- + Suitable for all Back-Roller, Bike-Packer and Bike-Shopper from 2024