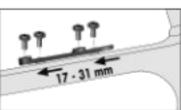

|               |              |                   |

## **SPECIFICATIONS:**

- + Compact, waterproof top tube bag with magnetic lid closure for quick access
- + Tube-Locksystem for quick removal and mounting of the bag on the top tube
- + Silicone cell phone holder suitable for different cell phone sizes
- + Mounting with perforated straps or directly on the top tube possible
- + Baglid has integrated cable outlet
- + Stiffened bag body with mesh inner pocket
- + Abrasion-resistant, PU-coated nylon fabric
- + Suitable for mounting on carbon frames

Contents: Top tube bag incl. mounting hardware

Note: In order to meet standard IP53 (5=protected against dust, 3=protected against spraywatermax.60° to the vertical) the closure must be completely closed.





F9964 Offset-Plate 64 mm







**OPTION** 





**√**= 0.K.









## **TOPTUBE-BAG**



- MONTAGEANLEITUNG
- ASSEMBLY INSTRUCTIONS
- INSTRUCTIONS DE MONTAGE
- ISTRUZIONI DI MONTAGGIO IT
- MONTAGE HANDLEIDING
- MONTERINGSVEJLEDNING

- INSTRUCCIONES DE MONTAJE
- MONTERINGSANVISNING
- MONTERINGSANVISNING
- **ASENNUSOHJEET**
- INSTRUKCJA MONTAZU
- 装着方法





WEITERE INFORMATIONEN: MORE INFORMATION: 34 https://gr.de/ToptubeBag