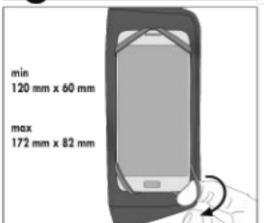

Top view with silicone Cell phone holder

Inside view

| height cm/in. | width cm/in. | depth cm/in. | vol. L/cu.in. | weight g/oz. | max. load kg/lbs. |
|---------------|--------------|--------------|---------------|--------------|-------------------|
| 12/4.7        | 23/9.1       | 8,5/3.3      | 1,5/92        | 250/8.8      | 1/2.2             |
|               |              |              |               |              |                   |

## **SPECIFICATIONS:**

- + Compact, waterproof top tube bag with magnetic lid closure for quick access
- + Tube-Locksystem for quick removal and mounting of the bag on the top tube
- + Silicone cell phone holder suitable for different cell phone sizes
- + Mounting with perforated straps or directly on the top tube possible
- + Baglid has integrated cable outlet
- + Stiffened bag body with mesh inner pocket
- + Abrasion-resistant, PU-coated nylon fabric
- + Suitable for mounting on carbon frames