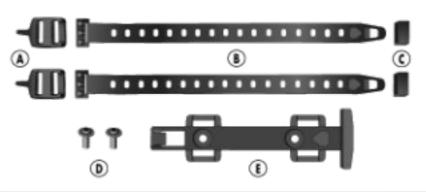

perforated straps or directly on the top tube possible
- + Baglid has integrated cable outlet
- + Stiffened bag body with mesh inner pocket
- + Abrasion-resistant, PU-coated nylon fabric
- + Suitable for mounting on carbon frames

Contents: Top tube bag incl. mounting hardware

Note: In order to meet standard IP53 (5=protected against dust, 3=protected against spraywatermax.60° to the vertical) the closure must be completely closed.





F9964 Offset-Plate 64 mm







**OPTION** 





**√**= 0.K.









## **TOPTUBE-BAG**



- MONTAGEANLEITUNG
- ASSEMBLY INSTRUCTIONS
- INSTRUCTIONS DE MONTAGE
- ISTRUZIONI DI MONTAGGIO IT
- MONTAGE HANDLEIDING
- MONTERINGSVEJLEDNING

- INSTRUCCIONES DE MONTAJE
- MONTERINGSANVISNING
- MONTERINGSANVISNING
- **ASENNUSOHJEET**
- INSTRUKCJA MONTAZU
- 装着方法





WEITERE INFORMATIONEN: MORE INFORMATION: 34 https://gr.de/ToptubeBag