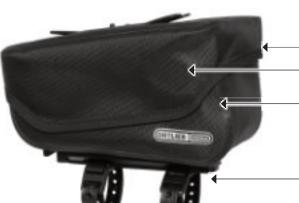

## **TOPTUBE-BAG**

Waterprooftop tube bag with magnetic lid closure

Lid closure with cable outlet

Magnetic points

Durable nylon fabric

Tube-Locksystem with perforated straps

Tube-Lock system with Perforated tapes

## **SPECIFICATIONS:**

- + Compact, waterproof top tube bag with magnetic lid closure for quick access
- + Tube-Locksystem for quick removal and mounting of the bag on the top tube
- + Silicone cell phone holder suitable for different cell phone sizes
- + Mounting with perforated straps or directly on the top tube possible
- + Baglid has integrated cable outlet
- + Stiffened bag body with mesh inner pocket
- + Abrasion-resistant, PU-coated nylon fabric
- + Suitable for mounting on carbon frames