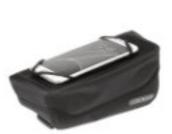

Top view with silicone Cell phone holder

Inside view

| height cm/in. | width cm/in. | depth cm/in. | vol. L/cu.in. | weight g/oz. | max. load kg/lbs. |
|---------------|--------------|--------------|---------------|--------------|-------------------|
| 12/4.7        | 23/9.1       | 8,5/3.3      | 1,5/92        | 250/8.8      | 1/2.2             |
|               |              |              |               |              |                   |

## **SPECIFICATIONS:**

- + Compact, waterproof top tube bag with magnetic lid closure for quick access
- + Tube-Locksystem for quick removal and mounting of the bag on the top tube
- + Silicone cell phone holder suitable for different cell phone sizes
- + Mounting with perforated straps or directly on the top tube possible
- + Baglid has integrated cable outlet
- + Stiffened bag body with mesh inner pocket
- + Abrasion-resistant, PU-coated nylon fabric
- + Suitable for mounting on carbon frames