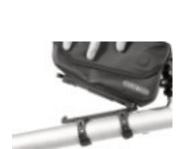

## **TOPTUBE-BAG**

Waterprooftop tube bag with magnetic lid closure

Lid closure with cable outlet

Magnetic points

Durable nylon fabric

Tube-Locksystem with perforated straps

Tube-Lock system with Perforated tapes

## **SPECIFICATIONS:**

- + Compact, waterproof top tube bag with magnetic lid closure for quick access
- + Tube-Locksystem for quick removal and mounting of the bag on the top tube
- + Silicone cell phone holder suitable for different cell phone sizes
- + Mounting with perforated straps or directly on the top tube possible
- + Baglid has integrated cable outlet
- + Stiffened bag body with mesh inner pocket
- + Abrasion-resistant, PU-coated nylon fabric
- + Suitable for mounting on carbon frames