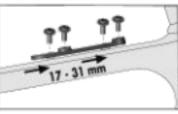

|               |              |                   |

## **SPECIFICATIONS:**

- + Compact, waterproof top tube bag with magnetic lid closure for quick access
- + Tube-Locksystem for quick removal and mounting of the bag on the top tube
- + Silicone cell phone holder suitable for different cell phone sizes
- + Mounting with perforated straps or directly on the top tube possible
- + Baglid has integrated cable outlet
- + Stiffened bag body with mesh inner pocket
- + Abrasion-resistant, PU-coated nylon fabric
- + Suitable for mounting on carbon frames

Contents: Top tube bag incl. mounting hardware

Note: In order to meet standard IP53 (5=protected against dust, 3=protected against spraywatermax.60° to the vertical) the closure must be completely closed.





F9964 Offset-Plate 64 mm







**OPTION** 





**√**= 0.K.









## **TOPTUBE-BAG**



- MONTAGEANLEITUNG
- ASSEMBLY INSTRUCTIONS
- INSTRUCTIONS DE MONTAGE
- ISTRUZIONI DI MONTAGGIO IT
- MONTAGE HANDLEIDING
- MONTERINGSVEJLEDNING

- INSTRUCCIONES DE MONTAJE
- MONTERINGSANVISNING
- MONTERINGSANVISNING
- **ASENNUSOHJEET**
- INSTRUKCJA MONTAZU
- 装着方法





WEITERE INFORMATIONEN: MORE INFORMATION: 34 https://gr.de/ToptubeBag