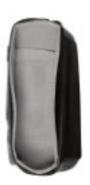

## **TOPTUBE-BAG**

Waterprooftop tube bag with magnetic lid closure

Lid closure with cable outlet

Magnetic points

Durable nylon fabric

Tube-Locksystem with perforated straps

Tube-Lock system with Perforated tapes

## **SPECIFICATIONS:**

- + Compact, waterproof top tube bag with magnetic lid closure for quick access
- + Tube-Locksystem for quick removal and mounting of the bag on the top tube
- + Silicone cell phone holder suitable for different cell phone sizes
- + Mounting with perforated straps or directly on the top tube possible
- + Baglid has integrated cable outlet
- + Stiffened bag body with mesh inner pocket
- + Abrasion-resistant, PU-coated nylon fabric
- + Suitable for mounting on carbon frames