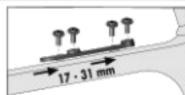

|              |              |               |              |                   |

## **SPECIFICATIONS:**

- + Compact, waterproof top tube bag with magnetic lid closure for quick access
- + Tube-Locksystem for quick removal and mounting of the bag on the top tube
- + Silicone cell phone holder suitable for different cell phone sizes
- + Mounting with perforated straps or directly on the top tube possible
- + Baglid has integrated cable outlet
- + Stiffened bag body with mesh inner pocket
- + Abrasion-resistant, PU-coated nylon fabric
- + Suitable for mounting on carbon frames

Contents: Top tube bag incl. mounting hardware

Note: In order to meet standard IP53 (5=protected against dust, 3=protected against spraywatermax.60° to the vertical) the closure must be completely closed.





F9964 Offset-Plate 64 mm







**OPTION** 





**√**= 0.K.









## **TOPTUBE-BAG**



- MONTAGEANLEITUNG
- ASSEMBLY INSTRUCTIONS
- INSTRUCTIONS DE MONTAGE
- ISTRUZIONI DI MONTAGGIO IT
- MONTAGE HANDLEIDING
- MONTERINGSVEJLEDNING

- INSTRUCCIONES DE MONTAJE
- MONTERINGSANVISNING
- MONTERINGSANVISNING
- **ASENNUSOHJEET**
- INSTRUKCJA MONTAZU
- 装着方法





WEITERE INFORMATIONEN: MORE INFORMATION: 34 https://gr.de/ToptubeBag