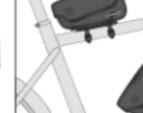

## **TOPTUBE-BAG**

Waterprooftop tube bag with magnetic lid closure

Lid closure with cable outlet

Magnetic points

Durable nylon fabric

Tube-Locksystem with perforated straps

Tube-Lock system with Perforated tapes

## **SPECIFICATIONS:**

- + Compact, waterproof top tube bag with magnetic lid closure for quick access
- + Tube-Locksystem for quick removal and mounting of the bag on the top tube
- + Silicone cell phone holder suitable for different cell phone sizes
- + Mounting with perforated straps or directly on the top tube possible
- + Baglid has integrated cable outlet
- + Stiffened bag body with mesh inner pocket
- + Abrasion-resistant, PU-coated nylon fabric
- + Suitable for mounting on carbon frames