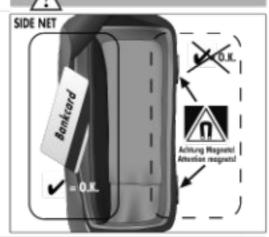

Contents: Top tube bag incl. mounting hardware

Note: In order to meet standard IP53 (5=protected against dust, 3=protected against spraywatermax.60° to the vertical) the closure must be completely closed.