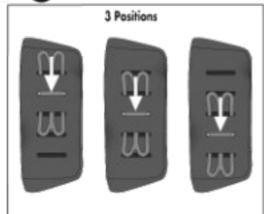

## **TOPTUBE-BAG**

Waterprooftop tube bag with magnetic lid closure

Lid closure with cable outlet

Magnetic points

Durable nylon fabric

Tube-Locksystem with perforated straps

Tube-Lock system with Perforated tapes

## **SPECIFICATIONS:**

- + Compact, waterproof top tube bag with magnetic lid closure for quick access
- + Tube-Locksystem for quick removal and mounting of the bag on the top tube
- + Silicone cell phone holder suitable for different cell phone sizes
- + Mounting with perforated straps or directly on the top tube possible
- + Baglid has integrated cable outlet
- + Stiffened bag body with mesh inner pocket
- + Abrasion-resistant, PU-coated nylon fabric
- + Suitable for mounting on carbon frames