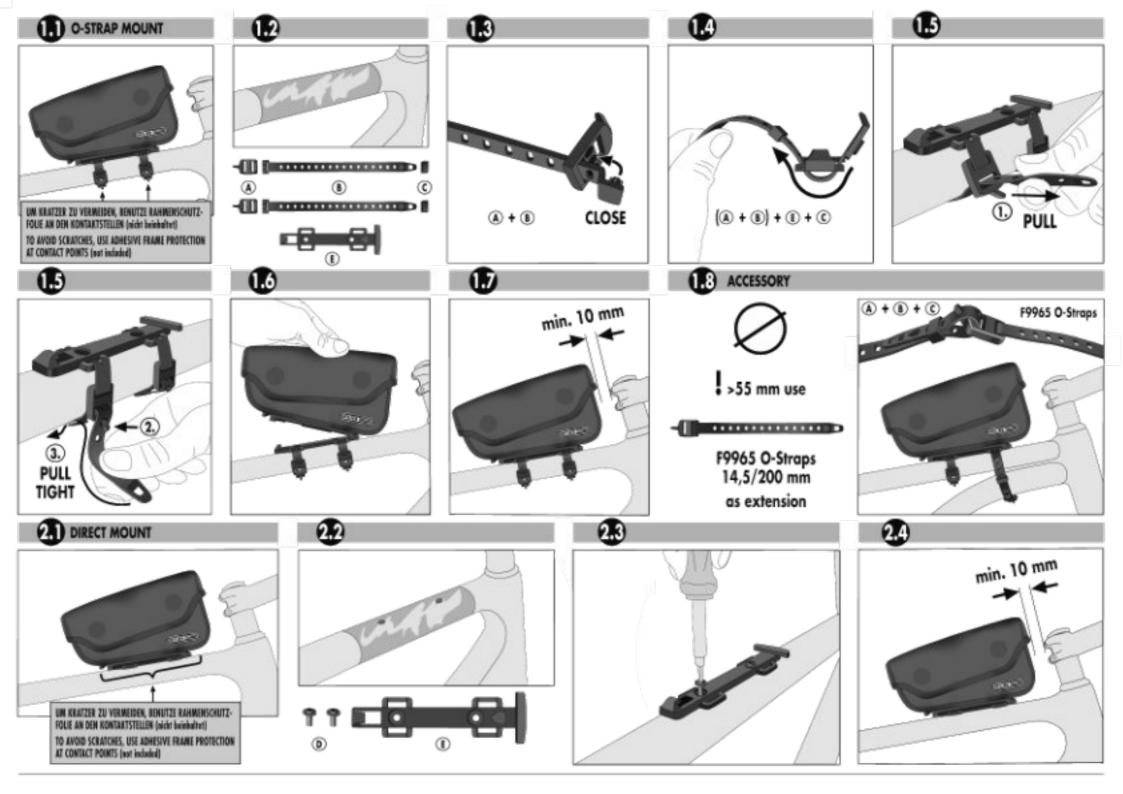

## **SPECIFICATIONS:**

- + Compact, waterproof top tube bag with magnetic lid closure for quick access
- + Tube-Locksystem for quick removal and mounting of the bag on the top tube
- + Silicone cell phone holder suitable for different cell phone sizes
- + Mounting with perforated straps or directly on the top tube possible
- + Baglid has integrated cable outlet
- + Stiffened bag body with mesh inner pocket
- + Abrasion-resistant, PU-coated nylon fabric
- + Suitable for mounting on carbon frames