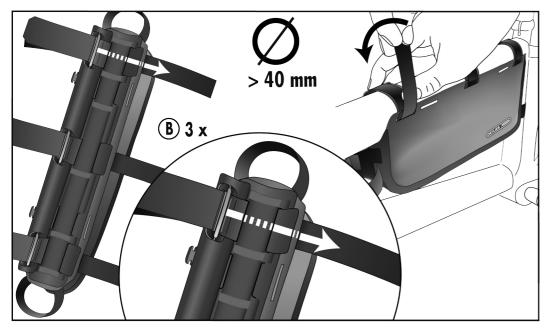

r downtube
- + Can be mounted to carbon frames
- + Evenweight distribution on bicycle
- + Roll closure with silicone ring
- + Better packing through large opening

## Contents: Frame-Packwith 2 hook and loop fasteners

Note: In order to meet standard IP64 (6=dustproof, 4=protected against splash water coming from all directions) the roll closure must be rolled at least 3-4 times.









+ = Art. # E221 Frame-Pack RC Spanngummis



FRAME-PACK RC TOPTUBE



- DE MONTAGEANLEITUNG
- GB ASSEMBLY INSTRUCTIONS
- **FR** INSTRUCTIONS DE MONTAGE
- IT ISTRUZIONI DI MONTAGGIO
- **MONTAGE HANDLEIDING**
- DK MONTERINGSVEJLEDNING



- SE MONTERINGSANVISNING
- NO MONTERINGSANVISNING
- FI ASENNUSOHJEET
- PL INSTRUKCJA MONTAZU
- \_ ℙ 装着方法



WA145 4521

www.ortlieb.com



## 1.3 (> 40 mm)

1.3 (< 40 mm)