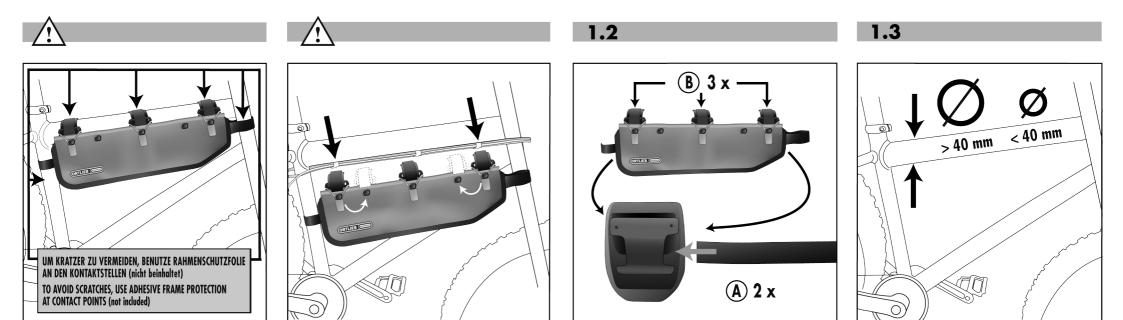

## **SPECIFICATIONS:**

- + Waterprooftoptube framepack with roll closure
- + Ideal pack for bikepacking, alp crossing and trekking tours
- + Light weight, sturdy PUlaminated rip stop nylon fabric
- + Suitable for heavygear such as tools, tent poles, food etc.
- + Allows fixing of drinking bottle and transport of gear on frame
- + Ideal for full suspension bikes with limited space due to the vertical absorber
- +3 strong, individually positionable hook and loop fasteners for mounting to top frame tube
- + Hook and loop fasteners suitable for tube diameter from 30 mm to 70 mm; protruding hook and loop fasteners can be easily shortened
- +2 individually positionable hook and loop fasteners for saddle and/or downtube
- + Can be mounted to carbon frames
- + Evenweight distribution on bicycle
- + Roll closure with silicone ring
- + Better packing through large opening

## Contents: Frame-Packwith 2 hook and loop fasteners

Note: In order to meet standard IP64 (6=dustproof, 4=protected against splash water coming from all directions) the roll closure must be rolled at least 3-4 times.