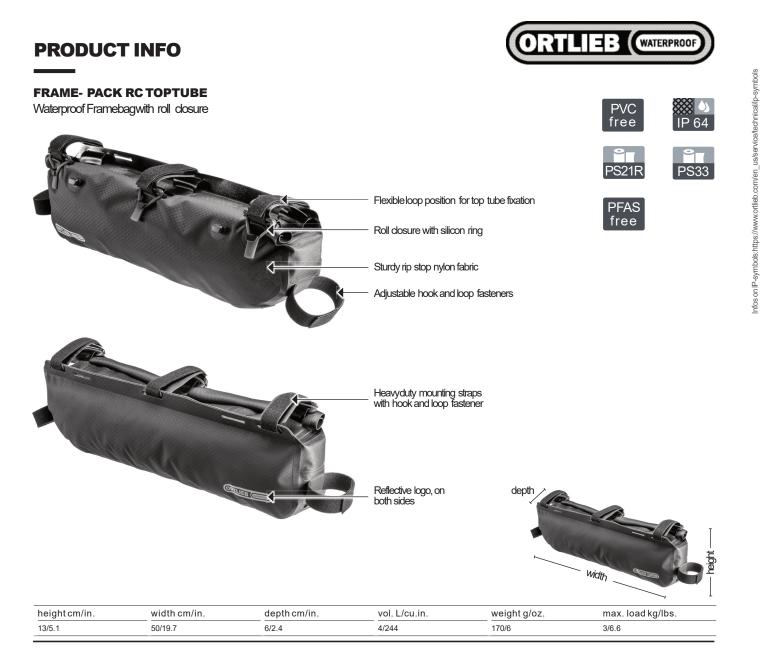

## **SPECIFICATIONS:**

- + Waterprooftoptube framepack with roll closure
- + Ideal pack for bikepacking, alp crossing and trekking tours
- + Light weight, sturdy PUlaminated rip stop nylon fabric
- + Suitable for heavygear such as tools, tent poles, food etc.
- + Allows fixing of drinking bottle and transport of gear on frame
- + Ideal for full suspension bikes with limited space due to the vertical absorber
- +3 strong, individually positionable hook and loop fasteners for mounting to top frame tube
- + Hook and loop fasteners suitable for tube diameter from 30 mm to 70 mm; protruding hook and loop fasteners can be easily shortened
- +2 individually positionable hook and loop fasteners for saddle and/or downtube
- + Can be mounted to carbon frames
- + Evenweight distribution on bicycle
- + Roll closure with silicone ring
- + Better packing through large opening

## Contents: Frame-Packwith 2 hook and loop fasteners

Note: In order to meet standard IP64 (6=dustproof, 4=protected against splash water coming from all directions) the roll closure must be rolled at least 3-4 times.