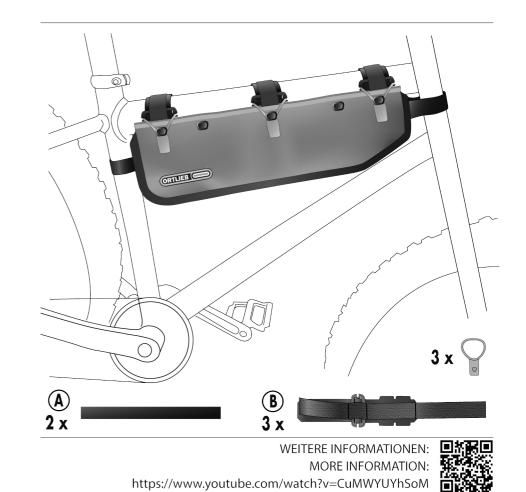

## **SPECIFICATIONS:**

- + Waterprooftoptube framepack with roll closure
- + Ideal pack for bikepacking, alp crossing and trekking tours
- + Light weight, sturdy PUlaminated rip stop nylon fabric
- + Suitable for heavygear such as tools, tent poles, food etc.
- + Allows fixing of drinking bottle and transport of gear on frame
- + Ideal for full suspension bikes with limited space due to the vertical absorber
- +3 strong, individually positionable hook and loop fasteners for mounting to top frame tube
- + Hook and loop fasteners suitable for tube diameter from 30 mm to 70 mm; protruding hook and loop fasteners can be easily shortened
- +2 individually positionable hook and loop fasteners for saddle and/or downtube
- + Can be mounted to carbon frames
- + Evenweight distribution on bicycle
- + Roll closure with silicone ring
- + Better packing through large opening

## Contents: Frame-Packwith 2 hook and loop fasteners

Note: In order to meet standard IP64 (6=dustproof, 4=protected against splash water coming from all directions) the roll closure must be rolled at least 3-4 times.