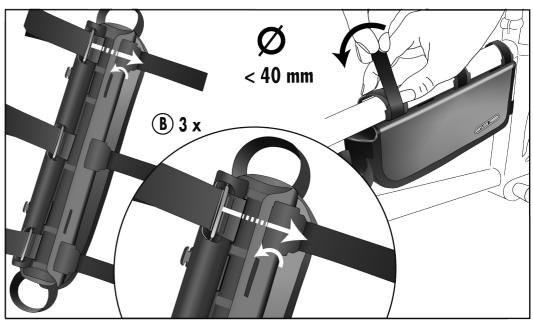

downtube
- + Can be mounted to carbon frames
- + Evenweight distribution on bicycle
- + Roll closure with silicone ring
- + Better packing through large opening

## Contents: Frame-Packwith 2 hook and loop fasteners

Note: In order to meet standard IP64 (6=dustproof, 4=protected against splash water coming from all directions) the roll closure must be rolled at least 3-4 times.









+ = Art. # E221 Frame-Pack RC Spanngummis



FRAME-PACK RC TOPTUBE



- DE MONTAGEANLEITUNG
- GB ASSEMBLY INSTRUCTIONS
- **FR** INSTRUCTIONS DE MONTAGE
- IT ISTRUZIONI DI MONTAGGIO
- **MONTAGE HANDLEIDING**
- DK MONTERINGSVEJLEDNING



- SE MONTERINGSANVISNING
- NO MONTERINGSANVISNING
- FI ASENNUSOHJEET
- PL INSTRUKCJA MONTAZU
- \_ ℙ 装着方法



WA145 4521

www.ortlieb.com



## 1.3 (> 40 mm)

1.3 (< 40 mm)