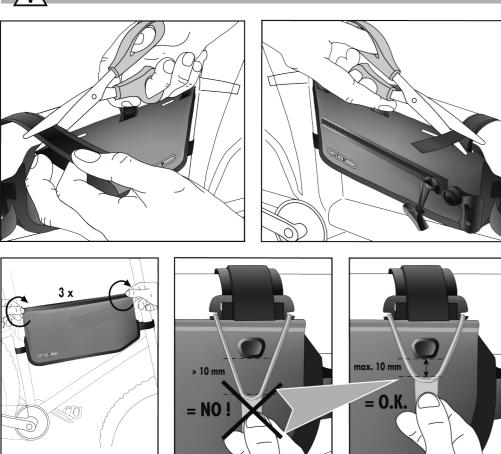

## Contents: Frame-Packwith 2 hook and loop fasteners

Note: In order to meet standard IP64 (6=dustproof, 4=protected against splash water coming from all directions) the roll closure must be rolled at least 3-4 times.