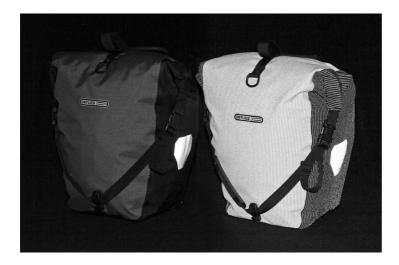

## **BACK-ROLLER HIGH-VIS**

Rear pannier (single bag) made of reflective fabric

Comparison of Back-Roller (left) and Back-Roller High-Vis (right)

The entire material of front, back and sides reflects light