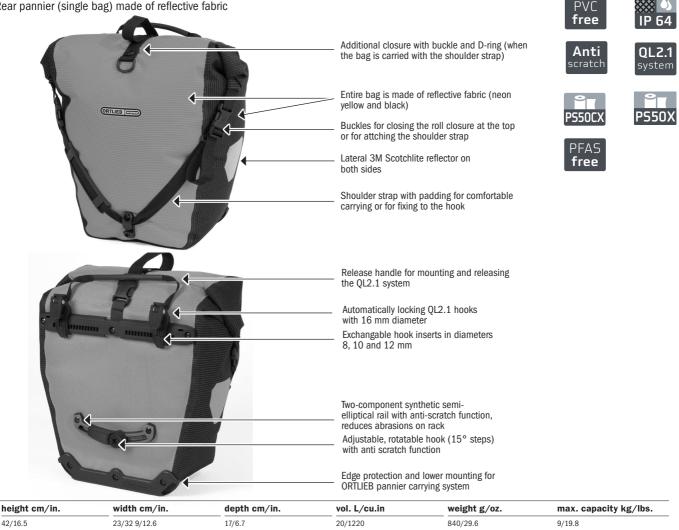

## **BACK-ROLLER HIGH-VIS**

Rear pannier (single bag) made of reflective fabric

## **SPECIFICATIONS:**

- + Classical rear pannier (single bag) with roll closure in bright reflective colour
- + QL2.1 mounting system for racks with max. 16 mm tube diameter
- + Reduction inserts for tube diameters 8, 10 und 12 mm with anti-scratch function preventing abrasion on the rack
- + 20 mm hook available as separate accessory (e.g. for E-bikes)
- + PVC-free reflective fabric
- + Increased visibility when hit by headlights due to highly visible reflective fabric in neon yellow and black
- + Including integrated inner pocket and shoulder strap
- + Can be used individually (e.g. for shopping, sports, picknick)
- + As a pair can be combined with the ORTLIEB Rack-Pack size 24 L or 31 L on the rack
- + Comfortable to carry with shoulder strap (can be taken off)
- + Highly reflective 3M Scotchlite reflector
- + Can be easily cleaned inside

Contents: Pannier comes with shoulder strap, 1 pair of reduction pieces in 8, 10 and 12 mm

Optional accessories: Pannier Carrying System, Anti-Theft-Device (E125), Outer Pocket 2,1 L, Mesh-Pocket, Bottle-Cage, QL2.1 hook 20 mm