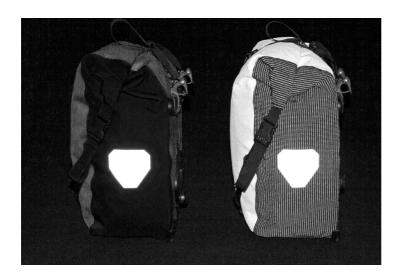

## **BACK-ROLLER HIGH-VIS**

Rear pannier (single bag) made of reflective fabric

Comparison of Back-Roller (left) and Back-Roller High-Vis (right)

The entire material of front, back and sides reflects light