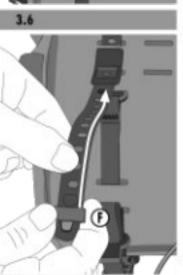

4.1 HANDLEBAR MOUNTING

UM ABRIEB ZU VERINEIDEM, BENUTZE RAHMENSCHUTZ-Folie am dem Kontartstellen (wicht wichuitum) TO AVOID ABRASION, USE ADHESIVE FRAME PROTECTION AT CONTACT POINTS (not included)

4.5

3.7

G

CHECK FIXATION AND MAX. LOAD BEFORE EVERY RIDE

4.2

5. HANDLEBAR BAG

ENTFERNE DEN SCHULTERGURT FÜR Ausschliessuche Nutzumg als Lenkertrische REMOVE SHOULDER STRAP FOR SOLE USE AS HANDLEBAR BAG