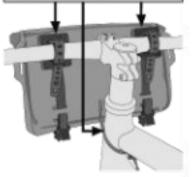

4.1 HANDLEBAR MOUNTING

UM ABRIEB ZU VERINEIDEM, BENUTZE RAHMENSCHUTZ-Folie am dem Kontartstellen (wicht wichuitum) TO AVOID ABRASION, USE ADHESIVE FRAME PROTECTION AT CONTACT POINTS (not included)

4.5

3.7