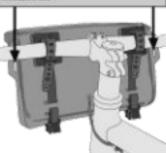

4.1 HANDLEBAR MOUNTING

UM ABRIEB ZU VERINEIDEM, BENUTZE RAHMENSCHUTZ-Folie am dem Kontartstellen (wicht wichuitum) TO AVOID ABRASION, USE ADHESIVE FRAME PROTECTION AT CONTACT POINTS (not included)

4.5

3.7

G

CHECK FIXATION AND MAX. LOAD BEFORE EVERY RIDE

4.2

5. HANDLEBAR BAG

ENTFERNE DEN SCHULTERGURT FÜR Ausschliessuche Nutzumg als Lenkertrische REMOVE SHOULDER STRAP FOR SOLE USE AS HANDLEBAR BAG