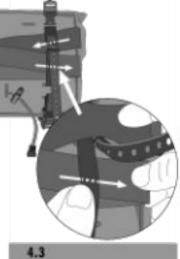

4.1 HANDLEBAR MOUNTING

UM ABRIEB ZU VERINEIDEM, BENUTZE RAHMENSCHUTZ-Folie am dem Kontartstellen (wicht wichuitum) TO AVOID ABRASION, USE ADHESIVE FRAME PROTECTION AT CONTACT POINTS (not included)

4.5

3.7