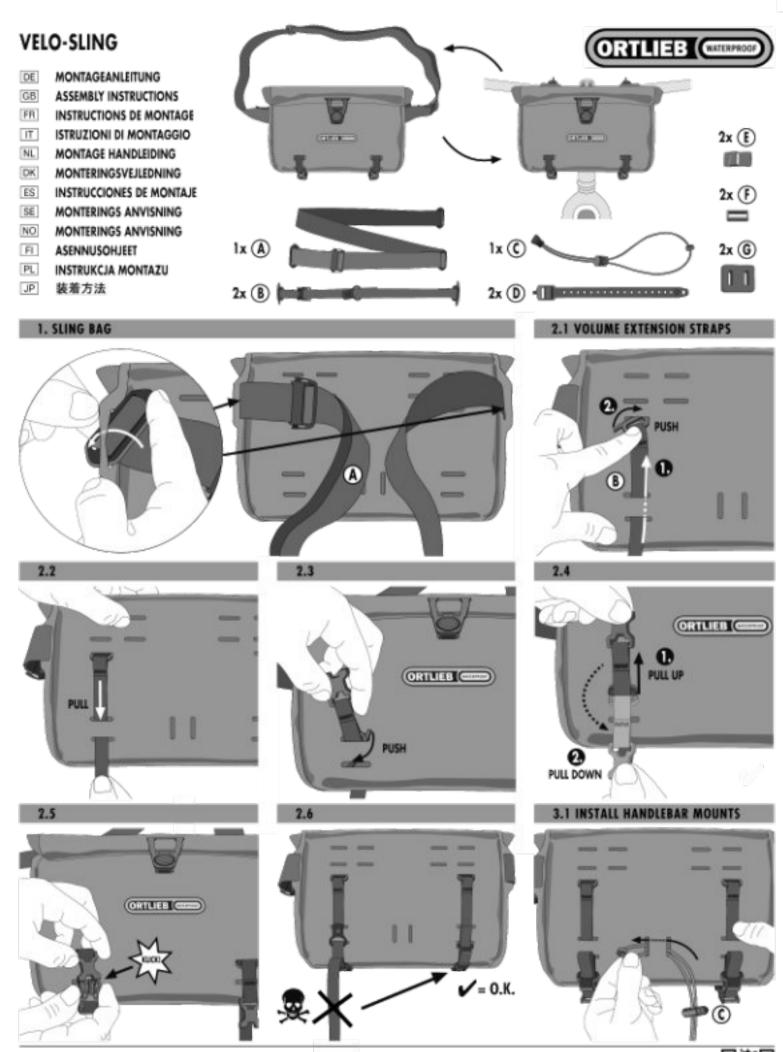

Contents: Bag comes with shoulder strap, O-straps and volume extension straps, instruction

Attention: Removeand stow away shoulder strap before biking!

Note: In order to meet standard IP64 (6=dustproof, 4=protected against splash water from all directions), the shutter must be completely rolled up.

4.1 HANDLEBAR MOUNTING

UM ABRIEB ZU VERINEIDEM, BENUTZE RAHMENSCHUTZ-Folie am dem Kontartstellen (wicht wichuitum) TO AVOID ABRASION, USE ADHESIVE FRAME PROTECTION AT CONTACT POINTS (not included)

4.5

3.7

G

CHECK FIXATION AND MAX. LOAD BEFORE EVERY RIDE

4.2

5. HANDLEBAR BAG

ENTFERNE DEN SCHULTERGURT FÜR Ausschliessuche Nutzumg als Lenkertrische REMOVE SHOULDER STRAP FOR SOLE USE AS HANDLEBAR BAG