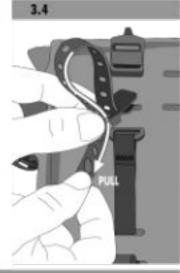

4.1 HANDLEBAR MOUNTING

UM ABRIEB ZU VERINEIDEM, BENUTZE RAHMENSCHUTZ-Folie am dem Kontartstellen (wicht wichuitum) TO AVOID ABRASION, USE ADHESIVE FRAME PROTECTION AT CONTACT POINTS (not included)

4.5

3.7