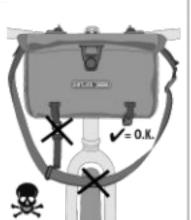

4.1 HANDLEBAR MOUNTING

UM ABRIEB ZU VERINEIDEM, BENUTZE RAHMENSCHUTZ-Folie am dem Kontartstellen (wicht wichuitum) TO AVOID ABRASION, USE ADHESIVE FRAME PROTECTION AT CONTACT POINTS (not included)

4.5

3.7

G

CHECK FIXATION AND MAX. LOAD BEFORE EVERY RIDE

4.2

5. HANDLEBAR BAG

ENTFERNE DEN SCHULTERGURT FÜR Ausschliessuche Nutzumg als Lenkertrische REMOVE SHOULDER STRAP FOR SOLE USE AS HANDLEBAR BAG