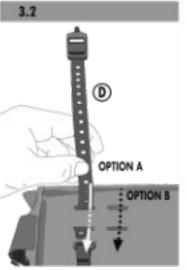

4.1 HANDLEBAR MOUNTING

UM ABRIEB ZU VERINEIDEM, BENUTZE RAHMENSCHUTZ-Folie am dem Kontartstellen (wicht wichuitum) TO AVOID ABRASION, USE ADHESIVE FRAME PROTECTION AT CONTACT POINTS (not included)

4.5

3.7

G

CHECK FIXATION AND MAX. LOAD BEFORE EVERY RIDE

4.2

5. HANDLEBAR BAG

ENTFERNE DEN SCHULTERGURT FÜR Ausschliessuche Nutzumg als Lenkertrische REMOVE SHOULDER STRAP FOR SOLE USE AS HANDLEBAR BAG