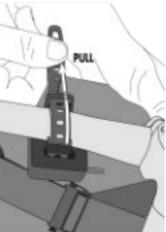

4.1 HANDLEBAR MOUNTING

UM ABRIEB ZU VERINEIDEM, BENUTZE RAHMENSCHUTZ-Folie am dem Kontartstellen (wicht wichuitum) TO AVOID ABRASION, USE ADHESIVE FRAME PROTECTION AT CONTACT POINTS (not included)

4.5

3.7

G

CHECK FIXATION AND MAX. LOAD BEFORE EVERY RIDE

4.2

5. HANDLEBAR BAG

ENTFERNE DEN SCHULTERGURT FÜR Ausschliessuche Nutzumg als Lenkertrische REMOVE SHOULDER STRAP FOR SOLE USE AS HANDLEBAR BAG