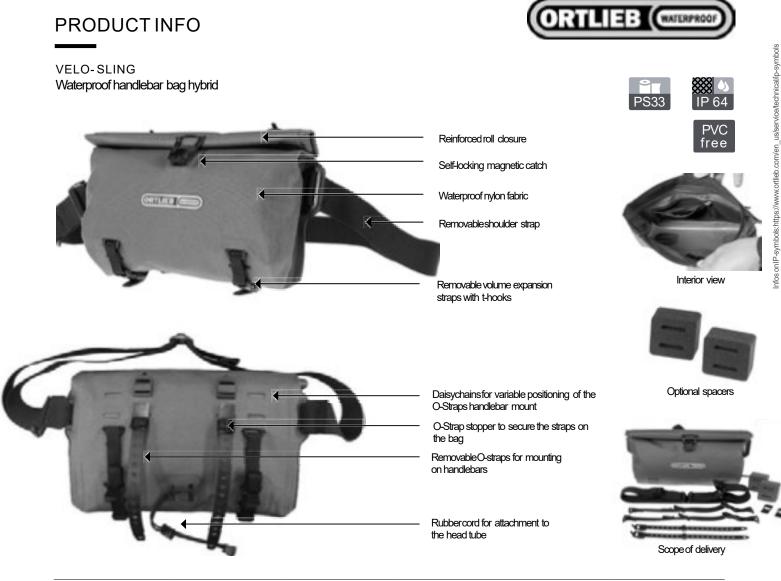

## SPECIFICATIONS:

- + Comptact handlebar bag and sling bag in one
- + Practical rolling mechanism with self-locking magnetic fastner
- + Robust, PU-coated nylon fabric
- + Ideal handlebar bag/sling bag hybrid for the city, work and leisure time
- + RemovableO-straps for mounting on the handlebar
- + Detachable full extension straps for volume adjustment
- + Rubbercord for additional attachment to the head tube
- + Inner pocket with zip

Contents: Bag comes with shoulder strap, O-straps and volume extension straps, instruction

Attention: Removeand stow away shoulder strap before biking!

Note: In order to meet standard IP64 (6=dustproof, 4=protected against splash water from all directions), the shutter must be completely rolled up.