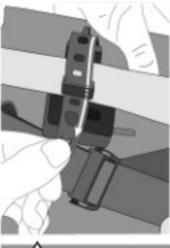

4.1 HANDLEBAR MOUNTING

UM ABRIEB ZU VERINEIDEM, BENUTZE RAHMENSCHUTZ-Folie am dem Kontartstellen (wicht wichuitum) TO AVOID ABRASION, USE ADHESIVE FRAME PROTECTION AT CONTACT POINTS (not included)

4.5

3.7

G

CHECK FIXATION AND MAX. LOAD BEFORE EVERY RIDE

4.2

5. HANDLEBAR BAG

ENTFERNE DEN SCHULTERGURT FÜR Ausschliessuche Nutzumg als Lenkertrische REMOVE SHOULDER STRAP FOR SOLE USE AS HANDLEBAR BAG