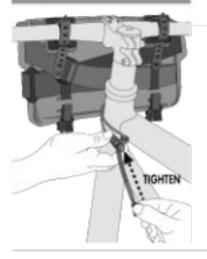

4.1 HANDLEBAR MOUNTING

UM ABRIEB ZU VERINEIDEM, BENUTZE RAHMENSCHUTZ-Folie am dem Kontartstellen (wicht wichuitum) TO AVOID ABRASION, USE ADHESIVE FRAME PROTECTION AT CONTACT POINTS (not included)

4.5

3.7

G

CHECK FIXATION AND MAX. LOAD BEFORE EVERY RIDE

4.2

5. HANDLEBAR BAG

ENTFERNE DEN SCHULTERGURT FÜR Ausschliessuche Nutzumg als Lenkertrische REMOVE SHOULDER STRAP FOR SOLE USE AS HANDLEBAR BAG