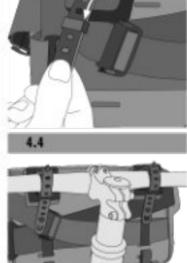

G

CHECK FIXATION AND MAX. LOAD BEFORE EVERY RIDE

4.2

5. HANDLEBAR BAG

ENTFERNE DEN SCHULTERGURT FÜR Ausschliessuche Nutzumg als Lenkertrische REMOVE SHOULDER STRAP FOR SOLE USE AS HANDLEBAR BAG