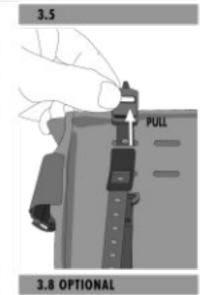

4.1 HANDLEBAR MOUNTING

UM ABRIEB ZU VERINEIDEM, BENUTZE RAHMENSCHUTZ-Folie am dem Kontartstellen (wicht wichuitum) TO AVOID ABRASION, USE ADHESIVE FRAME PROTECTION AT CONTACT POINTS (not included)

4.5

3.7