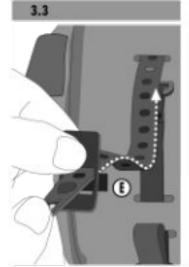

4.1 HANDLEBAR MOUNTING

UM ABRIEB ZU VERINEIDEM, BENUTZE RAHMENSCHUTZ-Folie am dem Kontartstellen (wicht wichuitum) TO AVOID ABRASION, USE ADHESIVE FRAME PROTECTION AT CONTACT POINTS (not included)

4.5

3.7