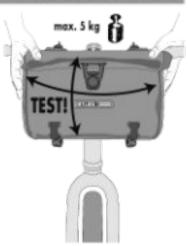

G

CHECK FIXATION AND MAX. LOAD BEFORE EVERY RIDE

4.2

5. HANDLEBAR BAG

ENTFERNE DEN SCHULTERGURT FÜR Ausschliessuche Nutzumg als Lenkertrische REMOVE SHOULDER STRAP FOR SOLE USE AS HANDLEBAR BAG