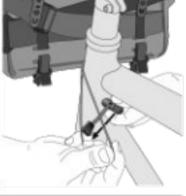

G

CHECK FIXATION AND MAX. LOAD BEFORE EVERY RIDE

4.2

5. HANDLEBAR BAG

ENTFERNE DEN SCHULTERGURT FÜR Ausschliessuche Nutzumg als Lenkertrische REMOVE SHOULDER STRAP FOR SOLE USE AS HANDLEBAR BAG