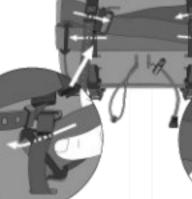

4.1 HANDLEBAR MOUNTING

UM ABRIEB ZU VERINEIDEM, BENUTZE RAHMENSCHUTZ-Folie am dem Kontartstellen (wicht wichuitum) TO AVOID ABRASION, USE ADHESIVE FRAME PROTECTION AT CONTACT POINTS (not included)

4.5

3.7