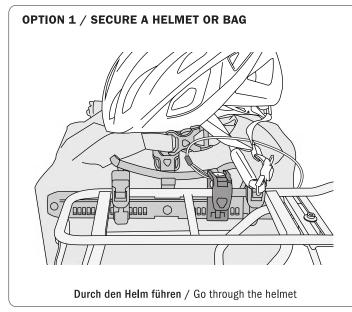

## **PRODUCT INFO**

QL2 LOCK Lock for securing bike bags

Compatible with E124/E125 as an optional, additional spare part

Also available as pair version with keyed alike locks (E3915)

Locking hook can only be adjusted when open

### SPECIFICATIONS:

- + Bike bag lock for securing a QL2/2.1/2.2 bike bag to the luggage carrier
- + Quick and uncomplicated locking with one key
- + Compatible with all standard luggage carriers up to 16 mm tube diameter
- + Remains permanently open after unlocking so as not to interfere with the normal attachment/detachment function of the QL system
- + Can be easily positioned next to the existing QL system
- + Can be fitted without tools
- + E124/E124 for additional securing of the roll closure or other objects (helmet etc.)
- + Also available as a keyed alike version with two identical keys (F3915)