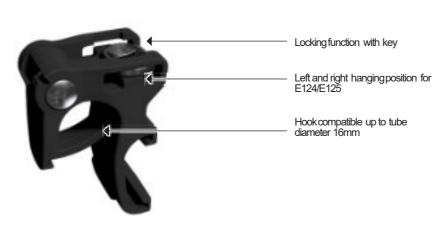

## **PRODUCT INFO**

QL2 LOCK Lock for securing bike bags

Compatible with E124/E125 as an optional, additional spare part

Also available as pair version with keyed alike locks (E3915)

Locking hook can only be adjusted when open

### SPECIFICATIONS:

- + Bike bag lock for securing a QL2/2.1/2.2 bike bag to the luggage carrier
- + Quick and uncomplicated locking with one key
- + Compatible with all standard luggage carriers up to 16 mm tube diameter
- + Remains permanently open after unlocking so as not to interfere with the normal attachment/detachment function of the QL system
- + Can be easily positioned next to the existing QL system
- + Can be fitted without tools
- + E124/E124 for additional securing of the roll closure or other objects (helmet etc.)
- + Also available as a keyed alike version with two identical keys (F3915)