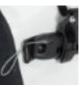

## **PRODUCT INFO**

QL2 LOCK Lock for securing bike bags

Compatible with E124/E125 as an optional, additional spare part

Also available as pair version with keyed alike locks (E3915)

Locking hook can only be adjusted when open

Tool-free mounting on QL2, QL2.1 and QL2.2 rail possible

Illustration when open