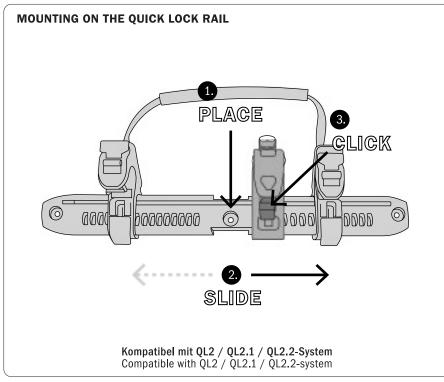

Tool-free mounting on QL2, QL2.1 and QL2.2 rail possible

Illustration when open