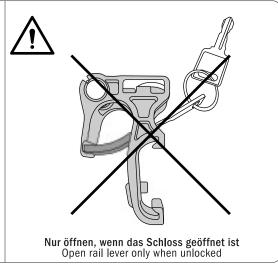

## **PRODUCT INFO**

QL2 LOCK Lock for securing bike bags

Compatible with E124/E125 as an optional, additional spare part

Also available as pair version with keyed alike locks (E3915)

Locking hook can only be adjusted when open