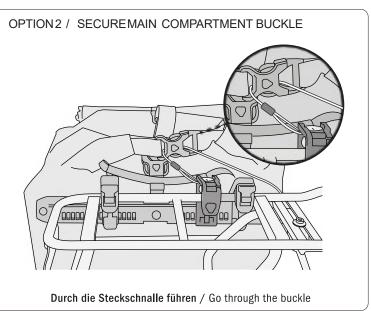

## **PRODUCT INFO**

QL2 LOCK Lock for securing bike bags

Compatible with E124/E125 as an optional, additional spare part

Also available as pair version with keyed alike locks (E3915)

Locking hook can only be adjusted when open

### SPECIFICATIONS:

- + Bike bag lock for securing a QL2/2.1/2.2 bike bag to the luggage carrier
- + Quick and uncomplicated locking with one key
- + Compatible with all standard luggage carriers up to 16 mm tube diameter
- + Remains permanently open after unlocking so as not to interfere with the normal attachment/detachment function of the QL system
- + Can be easily positioned next to the existing QL system
- + Can be fitted without tools
- + E124/E124 for additional securing of the roll closure or other objects (helmet etc.)
- + Also available as a keyed alike version with two identical keys (F3915)