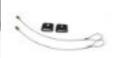

Optional accessories: Anti-Theft Device (No. E125 long, E124 short)

# **QL2 LOCK ACCESSORIES**

ART-NR. E125 (L) ART-NR. E124 (S)