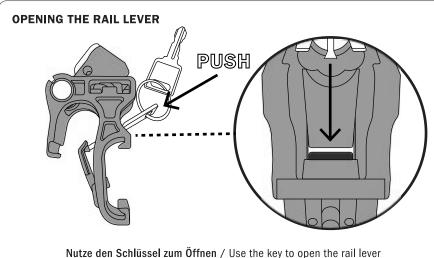

## **PRODUCT INFO**

QL2 LOCK Lock for securing bike bags

Compatible with E124/E125 as an optional, additional spare part

Also available as pair version with keyed alike locks (E3915)

Locking hook can only be adjusted when open

Tool-free mounting on QL2, QL2.1 and QL2.2 rail possible

Illustration when open