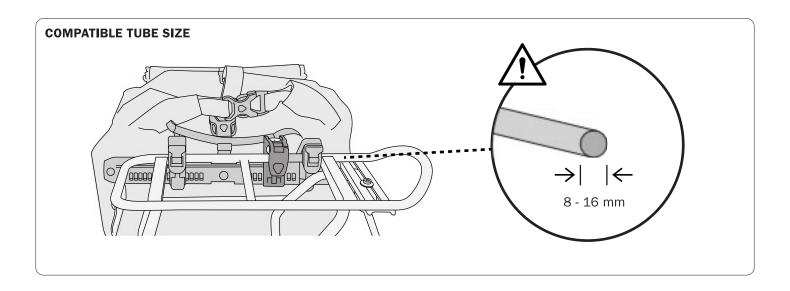

### SPECIFICATIONS:

- + Bike bag lock for securing a QL2/2.1/2.2 bike bag to the luggage carrier
- + Quick and uncomplicated locking with one key
- + Compatible with all standard luggage carriers up to 16 mm tube diameter
- + Remains permanently open after unlocking so as not to interfere with the normal attachment/detachment function of the QL system
- + Can be easily positioned next to the existing QL system
- + Can be fitted without tools
- + E124/E124 for additional securing of the roll closure or other objects (helmet etc.)
- + Also available as a keyed alike version with two identical keys (F3915)