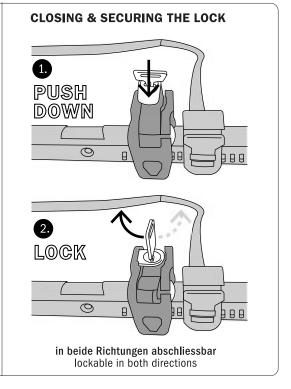

## **PRODUCT INFO**

QL2 LOCK Lock for securing bike bags

Compatible with E124/E125 as an optional, additional spare part

Also available as pair version with keyed alike locks (E3915)

Locking hook can only be adjusted when open

Tool-free mounting on QL2, QL2.1 and QL2.2 rail possible

Illustration when open