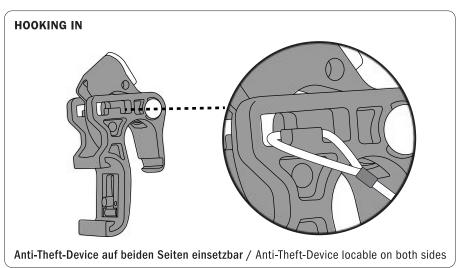

with the normal attachment/detachment function of the QL system
- + Can be easily positioned next to the existing QL system
- + Can be fitted without tools
- + E124/E124 for additional securing of the roll closure or other objects (helmet etc.)
- + Also available as a keyed alike version with two identical keys (F3915)

Optional accessories: Anti-Theft Device (No. E125 long, E124 short)

## **QL2 LOCK**

DE MONTAGEANLEITUNG GB ASSEMBLY INSTRUCTIONS FR INSTRUCTIONS DE MONTAGE (IT

ISTRUZIONI DI MONTAGGIO MONTAGE HANDLEIDING MONTERINGSVEJLEDNING

INSTRUCCIONES DE MONTAJE MONTERINGSANVISNING MONTERINGSANVISNING

**ASENNUSOHJEET** INSTRUKCJA MONTAZU

組立指示書

#### WATCH VIDEO:

NL DK

ES SE

NO

FI

PL

(JP























# **QL2 LOCK ACCESSORIES**

ART-NR. E125 (L) ART-NR. E124 (S)