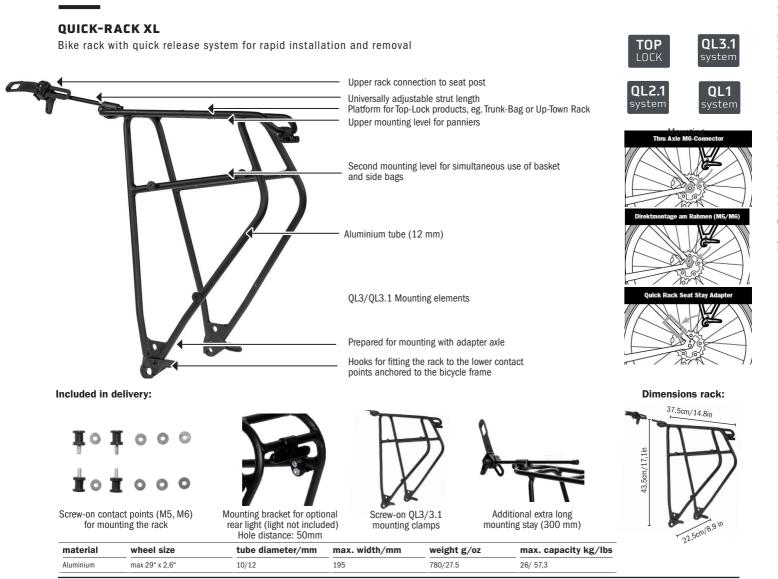

## SPECIFICATIONS:

+ Lightweight luggage carrier with quick release system for fast mounting and dismounting on the bike

- + 5/15 method, 15 seconds for mounting, 5 seconds for dismounting
- Quick change from sporty bike to commuter bike
  Leaves a clean bike, no fixed luggage rack
- + Can be used on carbon seat posts and carbon frames with M5 or M6 threads
- + Can be used on full-suspension bikes
- + Universally adaptable thanks to different strut lengths
- Fouring rack with two mounting levels, e.g. for simultaneous use of basket and side panniers
  Enables direct attachment of all bags with QL1/2.1/3.1 and Top-Lock system
- + Integrated threads for direct mounting of QL3.1 snap-in knobs
- + Suitable for wheel sizes up to 29''/(2.6'') when mounted via an adapter axle; up to 2.9''/3'' when mounted directly or with Seat Stay Adapter
- + Horizontal and vertical struts with 12 mm tube diameter
- + Luggage carrier platform with 10 mm tube diameter
- + Incl. mounting kit; no additional mounting parts required
- + Preparation for optional rear light (light not included)
- + Maximum payload 26 kg

Contents: Rack with mounting material and additional extra long mounting stay (300 mm), Mounting bracket for optional rear light, QL3/QL3.1 mounting clamps

uptional accessory Quick-Rack Mudguard 38 mm (F78107), 50 mm (F78108) and 72 mm (F78109), Quick-Rack Seat Stay Adapter (F78106); Thru Axle M6-Connector 1mm (F78112), 1,5mm (F78113), 1,75mm (F78114)